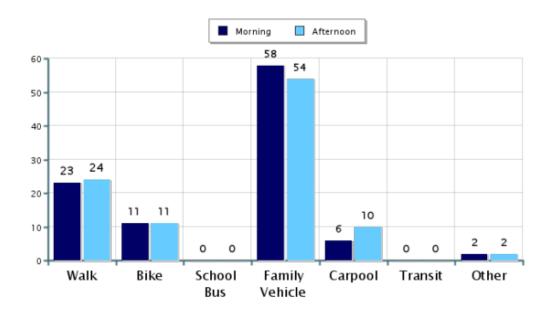

## **Morning and Afternoon Trael Mode Comparison**

#### Morning and Afternoon Travel Mode Comparison

|                                                 | Number of Trips | Walk | Bike | School<br>Bus | Family<br>Vehicle | Carpool | Transit | Other |  |  |
|-------------------------------------------------|-----------------|------|------|---------------|-------------------|---------|---------|-------|--|--|
| Morning                                         | 474             | 23%  | 11%  | 0%            | 58%               | 6%      | 0%      | 2%    |  |  |
| Afternoon                                       | 475             | 24%  | 11%  | 0%            | 54%               | 10%     | 0%      | 2%    |  |  |
| Percentages may not total 100% due to rounding. |                 |      |      |               |                   |         |         |       |  |  |