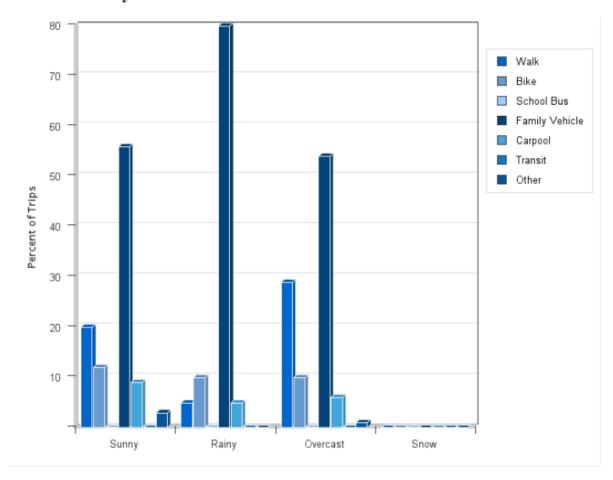

### **Travel Mode by Weather Conditions**

## **Travel Mode by Weather Condition**

| Weather<br>Condition | Number of Trips | Walk      | Bike       | School<br>Bus | Family<br>Vehicle | Carpool | Transit | Other |
|----------------------|-----------------|-----------|------------|---------------|-------------------|---------|---------|-------|
| Sunny                | 574             | 20%       | 12%        | 0%            | 56%               | 9%      | 0%      | 3%    |
| Rainy                | 20              | 5%        | 10%        | 0%            | 80%               | 5%      | 0%      | 0%    |
| Overcast             | 355             | 29%       | 10%        | 0%            | 54%               | 6%      | 0%      | 0.6%  |
| Snow                 | 0               | 0%        | 0%         | 0%            | 0%                | 0%      | 0%      | 0%    |
| Percentages          | may not tot     | al 100% d | ue to roun | ding          |                   |         |         |       |