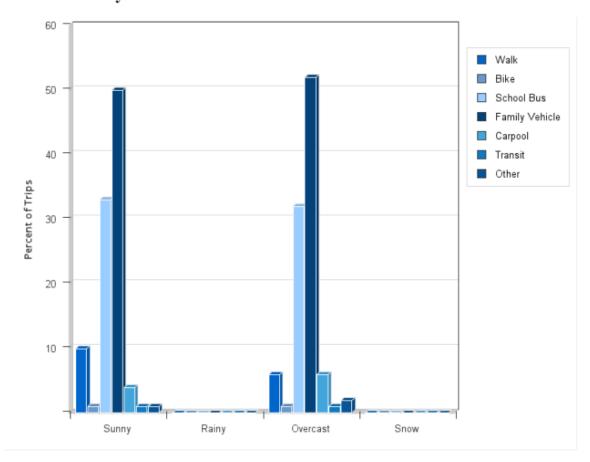

### **Travel Mode by Weather Conditions**

### **Travel Mode by Weather Condition**

| Weather<br>Condition |             | Walk      | Bike        | School<br>Bus | Family<br>Vehicle | Carpool | Transit | Other |
|----------------------|-------------|-----------|-------------|---------------|-------------------|---------|---------|-------|
| Sunny                | 410         | 10%       | 0.7%        | 33%           | 50%               | 4%      | 0.7%    | 1%    |
| Rainy                | 0           | 0%        | 0%          | 0%            | 0%                | 0%      | 0%      | 0%    |
| Overcast             | 284         | 6%        | 0.7%        | 32%           | 52%               | 6%      | 1%      | 2%    |
| Snow                 | 0           | 0%        | 0%          | 0%            | 0%                | 0%      | 0%      | 0%    |
| Percentages          | may not tot | al 100% d | ue to round | ding.         |                   |         |         |       |