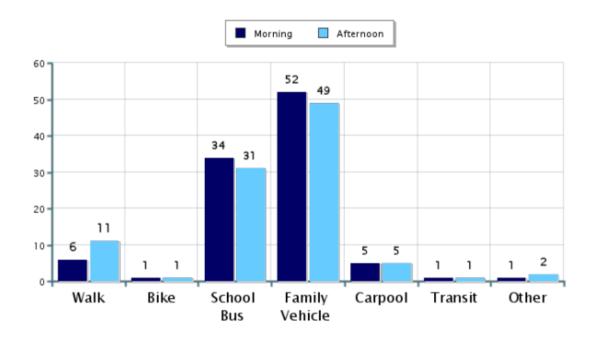

## **Morning and Afternoon Trael Mode Comparison**

### Morning and Afternoon Travel Mode Comparison

|           | Number of Trips | Walk       | Bike       | School<br>Bus | Family<br>Vehicle | Carpool | Transit | Other |
|-----------|-----------------|------------|------------|---------------|-------------------|---------|---------|-------|
| Morning   | 370             | 6%         | 0.5%       | 34%           | 52%               | 5%      | 0.8%    | 1%    |
| Afternoon | 324             | 11%        | 0.9%       | 31%           | 49%               | 5%      | 0.9%    | 2%    |
| Percentag | es may not      | total 1009 | % due to 1 | rounding.     |                   |         |         |       |