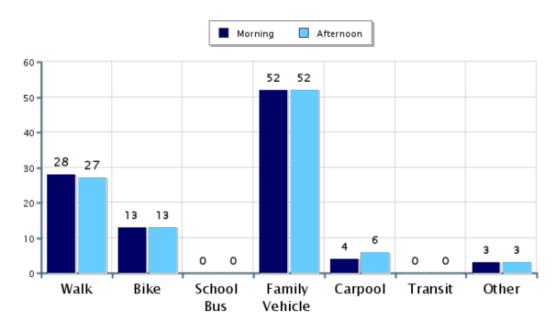

## **Morning and Afternoon Travel Mode Comparison**

## **Morning and Afternoon Travel Mode Comparison**

|                                                | Number<br>of Trips | Walk | Bike | School<br>Bus | Family<br>Vehicle | Carpool | Transit | Other |  |  |
|------------------------------------------------|--------------------|------|------|---------------|-------------------|---------|---------|-------|--|--|
| Morning                                        | 415                | 28%  | 13%  | 0%            | 52%               | 4%      | 0%      | 3%    |  |  |
| Afternoon                                      | 416                | 27%  | 13%  | 0%            | 52%               | 6%      | 0%      | 3%    |  |  |
| Percentages may not total 100% due to rounding |                    |      |      |               |                   |         |         |       |  |  |

Percentages may not total 100% due to rounding.

**Travel Mode by Weather Conditions** 