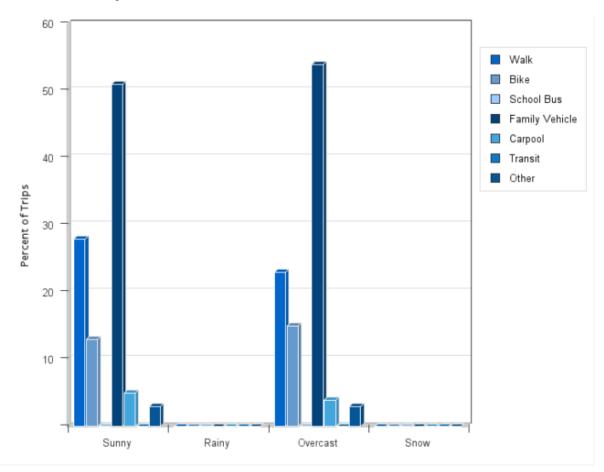

## **Travel Mode by Weather Condition**

| Weather<br>Condition |     | Walk | Bike | School<br>Bus | Family<br>Vehicle | Carpool | Transit | Other |
|----------------------|-----|------|------|---------------|-------------------|---------|---------|-------|
| Sunny                | 686 | 28%  | 13%  | 0%            | 51%               | 5%      | 0%      | 3%    |
| Rainy                | 0   | 0%   | 0%   | 0%            | 0%                | 0%      | 0%      | 0%    |
| Overcast             | 145 | 23%  | 15%  | 0%            | 54%               | 4%      | 0%      | 3%    |
| Snow                 | 0   | 0%   | 0%   | 0%            | 0%                | 0%      | 0%      | 0%    |
| -                    |     |      |      |               |                   |         |         |       |

Percentages may not total 100% due to rounding.