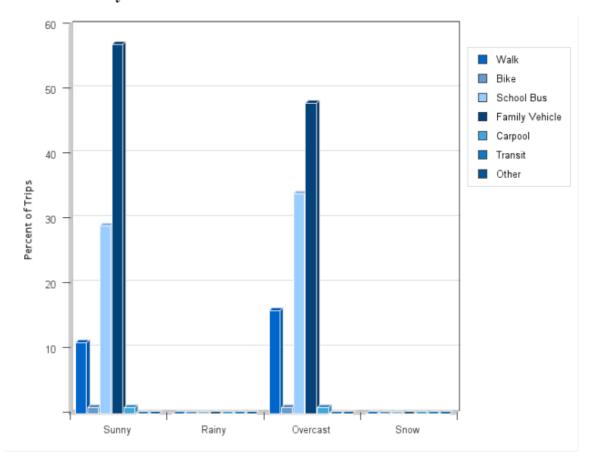

## **Travel Mode by Weather Conditions**

## **Travel Mode by Weather Condition**

| Weather<br>Condition | Number of Trips | Walk      | Bike       | School<br>Bus | Family<br>Vehicle | Carpool | Transit | Other |
|----------------------|-----------------|-----------|------------|---------------|-------------------|---------|---------|-------|
| Sunny                | 1088            | 11%       | 1%         | 29%           | 57%               | 1%      | 0%      | 0%    |
| Rainy                | 0               | 0%        | 0%         | 0%            | 0%                | 0%      | 0%      | 0%    |
| Overcast             | 203             | 16%       | 1.0%       | 34%           | 48%               | 1%      | 0%      | 0%    |
| Snow                 | 0               | 0%        | 0%         | 0%            | 0%                | 0%      | 0%      | 0%    |
| Percentages          | may not to      | al 100% d | ue to roun | ding.         |                   |         |         |       |