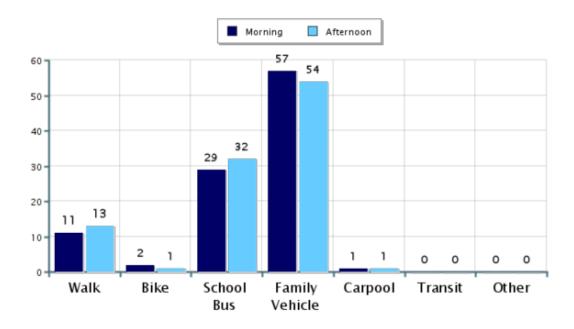

### **Morning and Afternoon Trael Mode Comparison**

#### **Morning and Afternoon Travel Mode Comparison**

|                                                 | Number<br>of Trips | Walk | Bike | School<br>Bus | Family<br>Vehicle | Carpool | Transit | Other |  |  |
|-------------------------------------------------|--------------------|------|------|---------------|-------------------|---------|---------|-------|--|--|
| Morning                                         | 683                | 11%  | 2%   | 29%           | 57%               | 1%      | 0%      | 0%    |  |  |
| Afternoon                                       | 608                | 13%  | 1.0% | 32%           | 54%               | 1%      | 0%      | 0%    |  |  |
| Percentages may not total 100% due to rounding. |                    |      |      |               |                   |         |         |       |  |  |