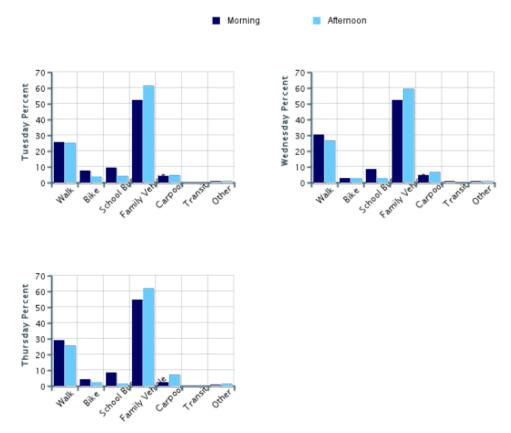

### Morning and Afternoon Travel Mode Comparison by Day

#### Morning and Afternoon Travel Mode Comparison by Day

|                 | Number<br>of Trips | Walk      | Bike       | School<br>Bus | Family<br>Vehicle | Carpool | Transit | Other |
|-----------------|--------------------|-----------|------------|---------------|-------------------|---------|---------|-------|
| Tuesday AM      | 260                | 26%       | 8%         | 10%           | 52%               | 4%      | 0%      | 0.4%  |
| Tuesday PM      | 260                | 25%       | 4%         | 4%            | 62%               | 5%      | 0%      | 0.4%  |
| Wednesday AM    | 236                | 31%       | 3%         | 8%            | 53%               | 5%      | 0.4%    | 0.4%  |
| Wednesday PM    | 235                | 27%       | 3%         | 3%            | 60%               | 7%      | 0%      | 0.9%  |
| Thursday AM     | 200                | 29%       | 5%         | 9%            | 55%               | 3%      | 0%      | 0.5%  |
| Thursday PM     | 199                | 26%       | 3%         | 2%            | 62%               | 7%      | 0%      | 2%    |
| Dercentages may | r not total 1      | 00% due t | a rounding |               |                   |         |         |       |

Percentages may not total 100% due to rounding.

**Travel Mode by Weather Conditions** 