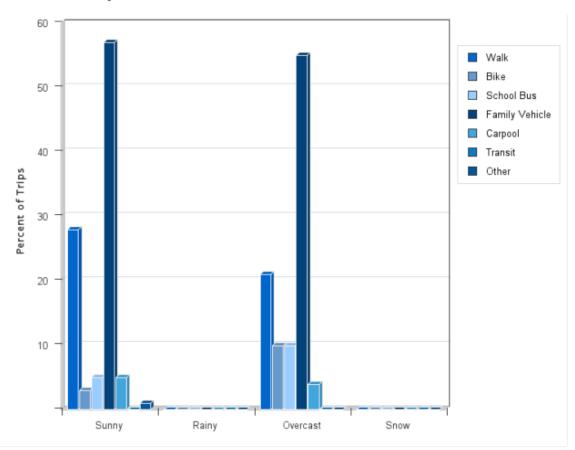

## Travel Mode by Weather Condition

| Weather<br>Condition |            | Walk       | Bike        | School<br>Bus | Family<br>Vehicle | Carpool | Transit | Other |
|----------------------|------------|------------|-------------|---------------|-------------------|---------|---------|-------|
| Sunny                | 1169       | 28%        | 3%          | 5%            | 57%               | 5%      | 0.1%    | 0.8%  |
| Rainy                | 0          | 0%         | 0%          | 0%            | 0%                | 0%      | 0%      | 0%    |
| Overcast             | 221        | 21%        | 10%         | 10%           | 55%               | 4%      | 0%      | 0%    |
| Snow                 | 0          | 0%         | 0%          | 0%            | 0%                | 0%      | 0%      | 0%    |
| Percentages          | may not to | tal 100% d | ue to round | ding.         |                   |         |         |       |