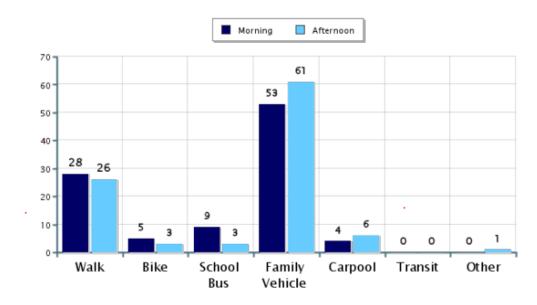

#### Morning and Afternoon Travel Mode Comparison

#### **Morning and Afternoon Travel Mode Comparison**

|                                                 | Number<br>of Trips | Walk | Bike | School<br>Bus | Family<br>Vehicle | Carpool | Transit | Other |
|-------------------------------------------------|--------------------|------|------|---------------|-------------------|---------|---------|-------|
| Morning                                         | 696                | 28%  | 5%   | 9%            | 53%               | 4%      | 0.1%    | 0.4%  |
| Afternoon                                       | 694                | 26%  | 3%   | 3%            | 61%               | 6%      | 0%      | 0.9%  |
| Percentages may not total 100% due to rounding. |                    |      |      |               |                   |         |         |       |