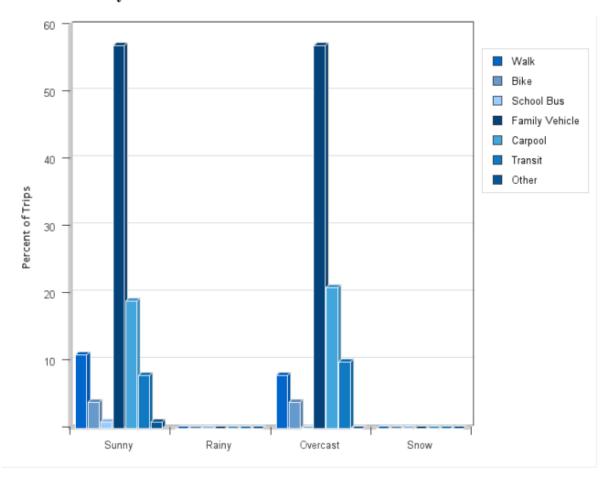

### **Travel Mode by Weather Conditions**

## **Travel Mode by Weather Condition**

| Weather<br>Condition | Number of Trips | Walk        | Bike        | School<br>Bus | Family<br>Vehicle | Carpool | Transit | Other |
|----------------------|-----------------|-------------|-------------|---------------|-------------------|---------|---------|-------|
| Sunny                | 3268            | 11%         | 4%          | 0.6%          | 57%               | 19%     | 8%      | 0.6%  |
| Rainy                | 0               | 0%          | 0%          | 0%            | 0%                | 0%      | 0%      | 0%    |
| Overcast             | 324             | 8%          | 4%          | 0%            | 57%               | 21%     | 10%     | 0%    |
| Snow                 | 0               | 0%          | 0%          | 0%            | 0%                | 0%      | 0%      | 0%    |
| Percentages          | may not tot     | tal 100% di | ue to round | ding.         |                   |         |         |       |