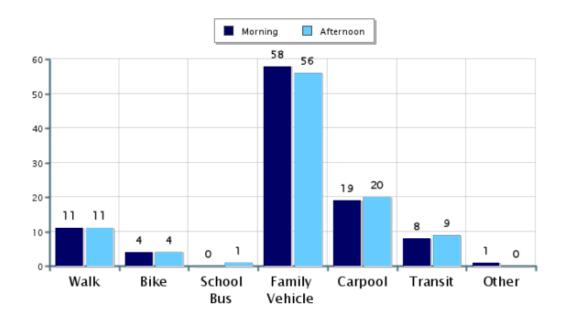

### **Morning and Afternoon Trael Mode Comparison**

#### Morning and Afternoon Travel Mode Comparison

|          | Number<br>of Trips | Walk       | Bike     | School<br>Bus | Family<br>Vehicle | Carpool | Transit | Other |
|----------|--------------------|------------|----------|---------------|-------------------|---------|---------|-------|
| Morning  | g 1859             | 11%        | 4%       | 0.5%          | 58%               | 19%     | 8%      | 0.6%  |
| Afterno  | on 1733            | 11%        | 4%       | 0.5%          | 56%               | 20%     | 9%      | 0.4%  |
| Percenta | ages may not       | total 1009 | % due to | rounding.     |                   |         |         |       |