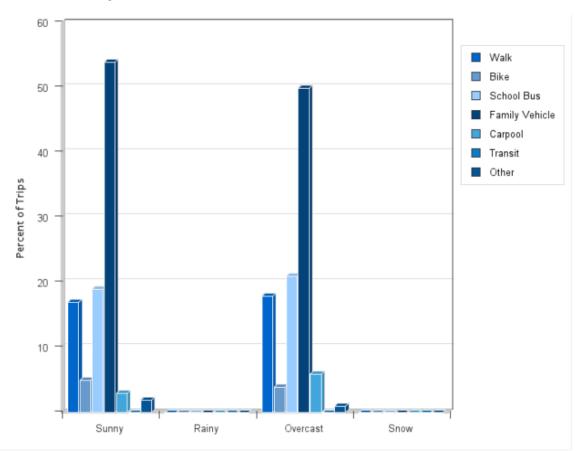

#### **Travel Mode by Weather Condition**

| Weather<br>Condition | Number<br>of Trips | Walk      | Bike        | School<br>Bus | Family<br>Vehicle | Carpool | Transit | Other |
|----------------------|--------------------|-----------|-------------|---------------|-------------------|---------|---------|-------|
| Sunny                | 1803               | 17%       | 5%          | 19%           | 54%               | 3%      | 0%      | 2%    |
| Rainy                | 0                  | 0%        | 0%          | 0%            | 0%                | 0%      | 0%      | 0%    |
| Overcast             | 364                | 18%       | 4%          | 21%           | 50%               | 6%      | 0%      | 1%    |
| Snow                 | 0                  | 0%        | 0%          | 0%            | 0%                | 0%      | 0%      | 0%    |
| Dercentages          | may not tot        | al 100% d | ue to round | lina          |                   |         |         |       |

Percentages may not total 100% due to rounding.