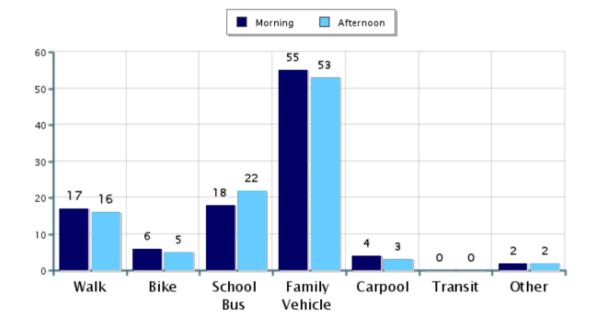

## Morning and Afternoon Trael Mode Comparison

## **Morning and Afternoon Travel Mode Comparison**

|                                                 | Number<br>of Trips | Walk | Bike | School<br>Bus | Family<br>Vehicle | Carpool | Transit | Other |  |  |
|-------------------------------------------------|--------------------|------|------|---------------|-------------------|---------|---------|-------|--|--|
| Morning                                         | 1130               | 17%  | 6%   | 18%           | 55%               | 4%      | 0%      | 2%    |  |  |
| Afternoon                                       | 1037               | 16%  | 5%   | 22%           | 53%               | 3%      | 0%      | 2%    |  |  |
| Percentages may not total 100% due to rounding. |                    |      |      |               |                   |         |         |       |  |  |