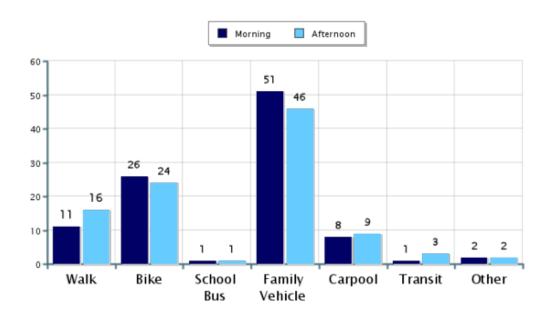

## **Morning and Afternoon Trael Mode Comparison**

#### **Morning and Afternoon Travel Mode Comparison**

|            | Number of Trips | Walk       | Bike       | School<br>Bus | Family<br>Vehicle | Carpool | Transit | Other |
|------------|-----------------|------------|------------|---------------|-------------------|---------|---------|-------|
| Morning    | 1739            | 11%        | 26%        | 0.8%          | 51%               | 8%      | 0.6%    | 2%    |
| Afternoon  |                 | 16%        | 24%        | 1%            | 46%               | 9%      | 3%      | 2%    |
| Percentage | es may not      | total 1009 | % due to 1 | rounding.     |                   |         |         |       |