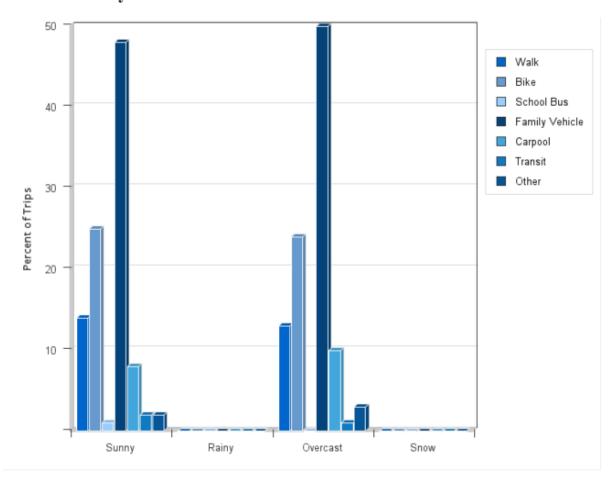

## **Travel Mode by Weather Conditions**

### **Travel Mode by Weather Condition**

| Weather<br>Condition | Number of Trips | Walk       | Bike        | School<br>Bus | Family<br>Vehicle | Carpool | Transit | Other |
|----------------------|-----------------|------------|-------------|---------------|-------------------|---------|---------|-------|
| Sunny                | 2571            | 14%        | 25%         | 1%            | 48%               | 8%      | 2%      | 2%    |
| Rainy                | 0               | 0%         | 0%          | 0%            | 0%                | 0%      | 0%      | 0%    |
| Overcast             | 793             | 13%        | 24%         | 0.4%          | 50%               | 10%     | 0.6%    | 3%    |
| Snow                 | 0               | 0%         | 0%          | 0%            | 0%                | 0%      | 0%      | 0%    |
| Percentages          | may not tot     | al 100% di | ue to round | ding          |                   |         |         |       |