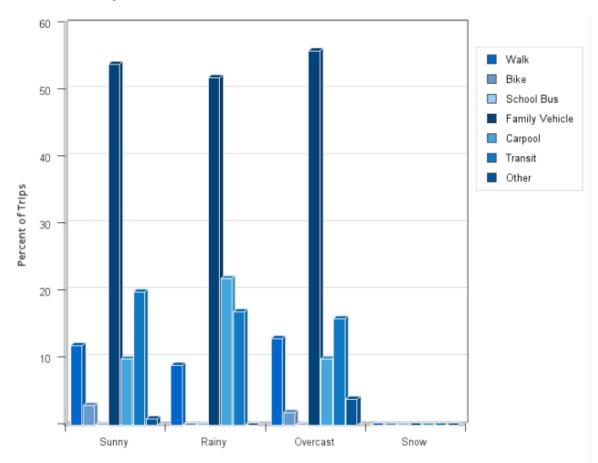

# **Travel Mode by Weather Conditions**

# **Travel Mode by Weather Condition**

| Weather<br>Condition | Number<br>of Trips | Walk      | Bike | School<br>Bus | Family<br>Vehicle | Carpool | Transit | Other |
|----------------------|--------------------|-----------|------|---------------|-------------------|---------|---------|-------|
| Sunny                | 4259               | 12%       | 3%   | 0%            | 54%               | 10%     | 20%     | 1%    |
| Rainy                | 54                 | 9%        | 0%   | 0%            | 52%               | 22%     | 17%     | 0%    |
| Overcast             | 587                | 13%       | 2%   | 0%            | 56%               | 10%     | 16%     | 4%    |
| Snow                 | 0                  | 0%        | 0%   | 0%            | 0%                | 0%      | 0%      | 0%    |
| <b>D</b>             |                    | 1 1000/ 1 |      | **            |                   |         |         |       |

Percentages may not total 100% due to rounding.