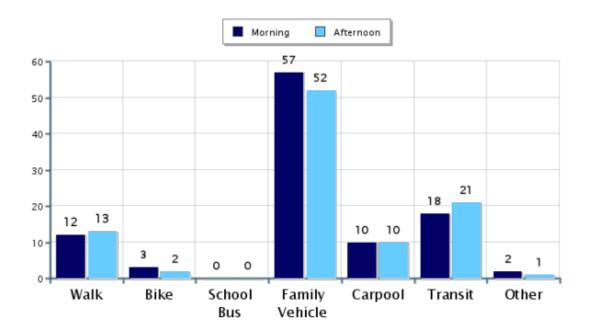

# Morning and Afternoon Travel Mode Comparison

### **Morning and Afternoon Travel Mode Comparison**

|            | Number<br>of Trips | Walk       | Bike       | School<br>Bus | Family<br>Vehicle | Carpool | Transit | Other |
|------------|--------------------|------------|------------|---------------|-------------------|---------|---------|-------|
| Morning    | 2616               | 12%        | 3%         | 0%            | 57%               | 10%     | 18%     | 2%    |
| Afternoon  |                    | 13%        | 2%         | 0%            | 52%               | 10%     | 21%     | 1%    |
| Percentage | es may not         | total 1009 | 6 due to 1 | ounding.      |                   |         |         |       |