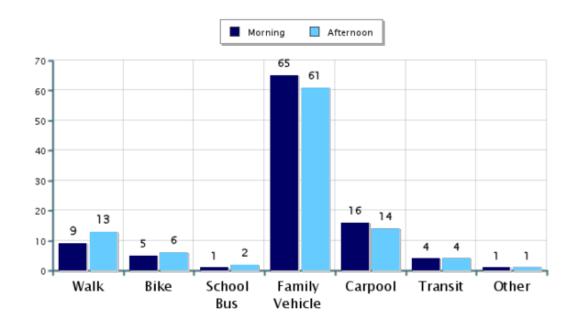

#### **Morning and Afternoon Travel Mode Comparison**

#### Morning and Afternoon Travel Mode Comparison

|                                                 | Number of Trips | Walk | Bike | School<br>Bus | Family<br>Vehicle | Carpool | Transit | Other |  |  |
|-------------------------------------------------|-----------------|------|------|---------------|-------------------|---------|---------|-------|--|--|
| Morning                                         | 1650            | 9%   | 5%   | 0.7%          | 65%               | 16%     | 4%      | 0.7%  |  |  |
| Afternoon                                       | 1270            | 13%  | 6%   | 2%            | 61%               | 14%     | 4%      | 0.6%  |  |  |
| Percentages may not total 100% due to rounding. |                 |      |      |               |                   |         |         |       |  |  |