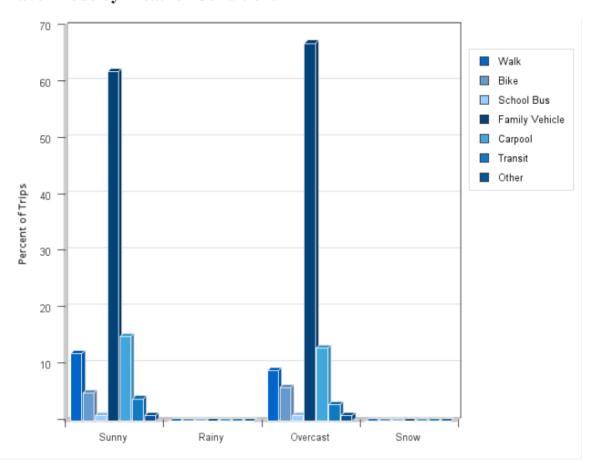

### **Travel Mode by Weather Conditions**

## **Travel Mode by Weather Condition**

| Weather<br>Condition | Number<br>of Trips | Walk        | Bike       | School<br>Bus | Family<br>Vehicle | Carpool | Transit | Other |
|----------------------|--------------------|-------------|------------|---------------|-------------------|---------|---------|-------|
| Sunny                | 2017               | 12%         | 5%         | 1%            | 62%               | 15%     | 4%      | 0.5%  |
| Rainy                | 0                  | 0%          | 0%         | 0%            | 0%                | 0%      | 0%      | 0%    |
| Overcast             | 874                | 9%          | 6%         | 1%            | 67%               | 13%     | 3%      | 0.9%  |
| Snow                 | 0                  | 0%          | 0%         | 0%            | 0%                | 0%      | 0%      | 0%    |
| Percentages          | may not tot        | tal 100% di | ue to roun | ding.         |                   |         |         |       |