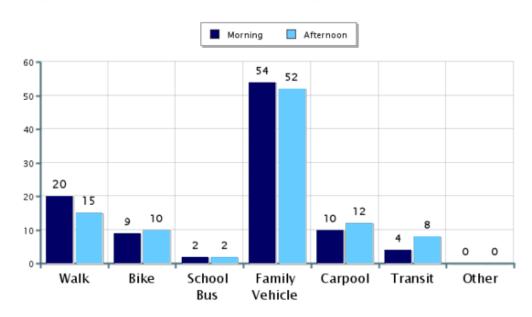

## Morning and Afternoon Travel Mode Comparison

### **Morning and Afternoon Travel Mode Comparison**

#### **Morning and Afternoon Travel Mode Comparison**

|                                                 | Number<br>of Trips | Walk | Bike | School<br>Bus | Family<br>Vehicle | Carpool | Transit | Other |  |  |  |
|-------------------------------------------------|--------------------|------|------|---------------|-------------------|---------|---------|-------|--|--|--|
| Morning                                         | 912                | 20%  | 9%   | 2%            | 54%               | 10%     | 4%      | 0.2%  |  |  |  |
| Afternoon                                       | 729                | 15%  | 10%  | 2%            | 52%               | 12%     | 8%      | 0.3%  |  |  |  |
| Percentages may not total 100% due to rounding. |                    |      |      |               |                   |         |         |       |  |  |  |