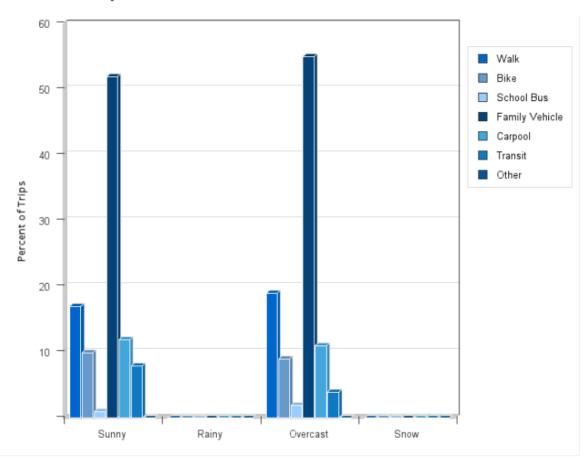

**Travel Mode by Weather Conditions** 

## **Travel Mode by Weather Condition**

| Weather<br>Condition |     | Walk      | Bike | School<br>Bus | Family<br>Vehicle | Carpool | Transit | Other |
|----------------------|-----|-----------|------|---------------|-------------------|---------|---------|-------|
| Sunny                | 883 | 17%       | 10%  | 1%            | 52%               | 12%     | 8%      | 0.2%  |
| Rainy                | 0   | 0%        | 0%   | 0%            | 0%                | 0%      | 0%      | 0%    |
| Overcast             | 758 | 19%       | 9%   | 2%            | 55%               | 11%     | 4%      | 0.3%  |
| Snow                 | 0   | 0%        | 0%   | 0%            | 0%                | 0%      | 0%      | 0%    |
| <b>D</b>             |     | 1 1000/ 1 |      | **            |                   |         |         |       |

Percentages may not total 100% due to rounding.