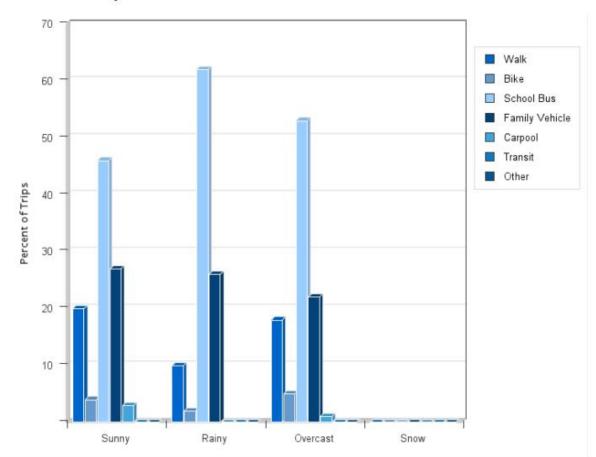

## **Travel Mode by Weather Conditions**

## **Travel Mode by Weather Condition**

| Weather<br>Condition | Number<br>of Trips | Walk | Bike | School<br>Bus | Family<br>Vehicle | Carpool | Transit | Other |
|----------------------|--------------------|------|------|---------------|-------------------|---------|---------|-------|
| Sunny                | 2394               | 20%  | 4%   | 46%           | 27%               | 3%      | 0.0%    | 0%    |
| Rainy                | 58                 | 10%  | 2%   | 62%           | 26%               | 0%      | 0%      | 0%    |
| Overcast             | 281                | 18%  | 5%   | 53%           | 22%               | 1%      | 0%      | 0%    |
| Snow                 | 0                  | 0%   | 0%   | 0%            | 0%                | 0%      | 0%      | 0%    |