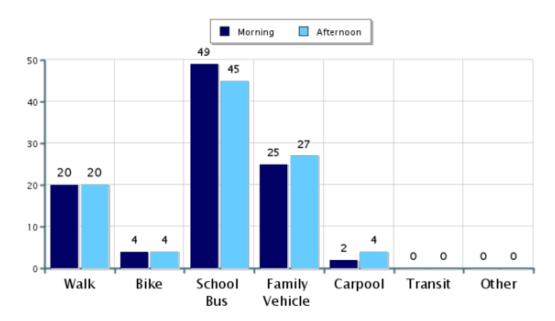

### **Morning and Afternoon Travel Mode Comparison**

#### **Morning and Afternoon Travel Mode Comparison**

|            | Number<br>of Trips | Walk       | Bike       | School<br>Bus | Family<br>Vehicle | Carpool | Transit | Other |
|------------|--------------------|------------|------------|---------------|-------------------|---------|---------|-------|
| Morning    | 1411               | 20%        | 4%         | 49%           | 25%               | 2%      | 0.1%    | 0%    |
| Afternoon  | 1390               | 20%        | 4%         | 45%           | 27%               | 4%      | 0%      | 0%    |
| Percentage | es may not         | total 1009 | & due to r | rounding      |                   |         |         |       |

Percentages may not total 100% due to rounding.