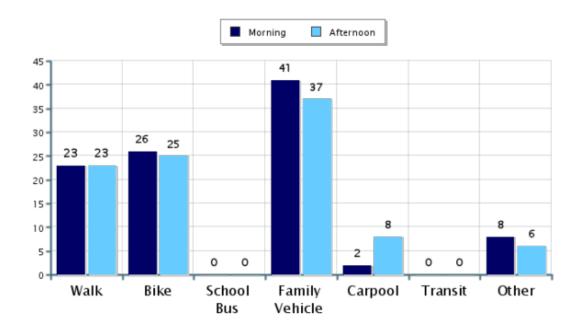

## **Morning and Afternoon Travel Mode Comparison**

#### Morning and Afternoon Travel Mode Comparison

|           | Number of Trips | Walk       | Bike       | School<br>Bus | Family<br>Vehicle | Carpool | Transit | Other |
|-----------|-----------------|------------|------------|---------------|-------------------|---------|---------|-------|
| Morning   | 768             | 23%        | 26%        | 0%            | 41%               | 2%      | 0%      | 8%    |
| Afternoon | 616             | 23%        | 25%        | 0%            | 37%               | 8%      | 0%      | 6%    |
| Percentag | es may not      | total 1009 | % due to i | rounding.     |                   |         |         |       |