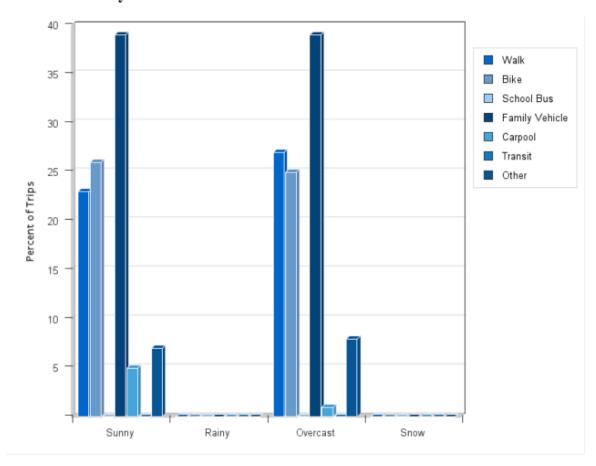

# **Travel Mode by Weather Conditions**

## **Travel Mode by Weather Condition**

| Weather<br>Condition                            | Number<br>of Trips | Walk | Bike | School<br>Bus | Family<br>Vehicle | Carpool | Transit | Other |  |
|-------------------------------------------------|--------------------|------|------|---------------|-------------------|---------|---------|-------|--|
| Sunny                                           | 1206               | 23%  | 26%  | 0%            | 39%               | 5%      | 0%      | 7%    |  |
| Rainy                                           | 0                  | 0%   | 0%   | 0%            | 0%                | 0%      | 0%      | 0%    |  |
| Overcast                                        | 164                | 27%  | 25%  | 0%            | 39%               | 0.6%    | 0%      | 8%    |  |
| Snow                                            | 0                  | 0%   | 0%   | 0%            | 0%                | 0%      | 0%      | 0%    |  |
| Percentages may not total 100% due to rounding. |                    |      |      |               |                   |         |         |       |  |