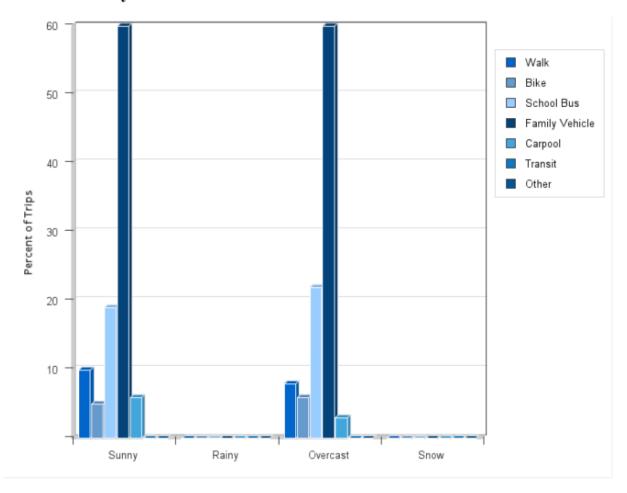

## **Travel Mode by Weather Conditions**

## **Travel Mode by Weather Condition**

| Weather<br>Condition                            | Number<br>of Trips | Walk | Bike | School<br>Bus | Family<br>Vehicle | Carpool | Transit | Other |  |
|-------------------------------------------------|--------------------|------|------|---------------|-------------------|---------|---------|-------|--|
| Sunny                                           | 676                | 10%  | 5%   | 19%           | 60%               | 6%      | 0%      | 0.3%  |  |
| Rainy                                           | 0                  | 0%   | 0%   | 0%            | 0%                | 0%      | 0%      | 0%    |  |
| Overcast                                        | 575                | 8%   | 6%   | 22%           | 60%               | 3%      | 0%      | 0.3%  |  |
| Snow                                            | 0                  | 0%   | 0%   | 0%            | 0%                | 0%      | 0%      | 0%    |  |
| Percentages may not total 100% due to rounding. |                    |      |      |               |                   |         |         |       |  |