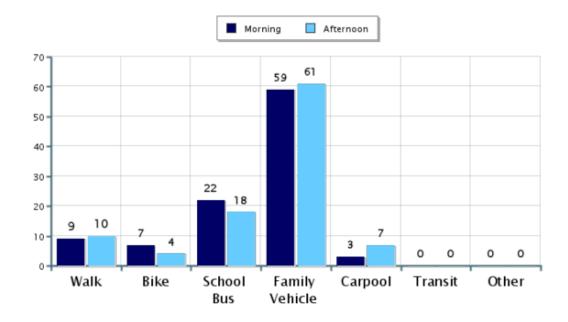

#### **Morning and Afternoon Travel Mode Comparison**

### **Morning and Afternoon Travel Mode Comparison**

|                                                 | Number<br>of Trips | Walk | Bike | School<br>Bus | Family<br>Vehicle | Carpool | Transit | Other |  |  |
|-------------------------------------------------|--------------------|------|------|---------------|-------------------|---------|---------|-------|--|--|
| Morning                                         | 672                | 9%   | 7%   | 22%           | 59%               | 3%      | 0%      | 0.3%  |  |  |
| Afternoon                                       | 579                | 10%  | 4%   | 18%           | 61%               | 7%      | 0%      | 0.3%  |  |  |
| Percentages may not total 100% due to rounding. |                    |      |      |               |                   |         |         |       |  |  |