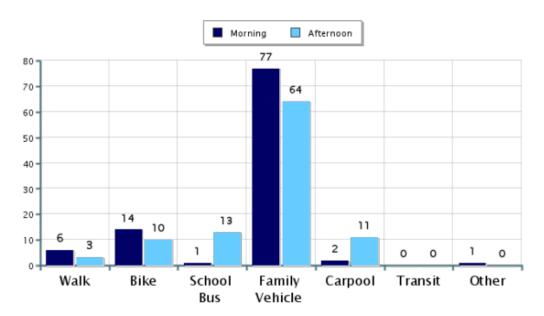

## **Morning and Afternoon Travel Mode Comparison**

## **Morning and Afternoon Travel Mode Comparison**

|                                                 | Number<br>of Trips | Walk | Bike | School<br>Bus | Family<br>Vehicle | Carpool | Transit | Other |
|-------------------------------------------------|--------------------|------|------|---------------|-------------------|---------|---------|-------|
| Morning                                         | 190                | 6%   | 14%  | 0.5%          | 77%               | 2%      | 0%      | 0.5%  |
| Afternoon                                       | 192                | 3%   | 10%  | 13%           | 64%               | 11%     | 0%      | 0%    |
| Percentages may not total 100% due to rounding. |                    |      |      |               |                   |         |         |       |