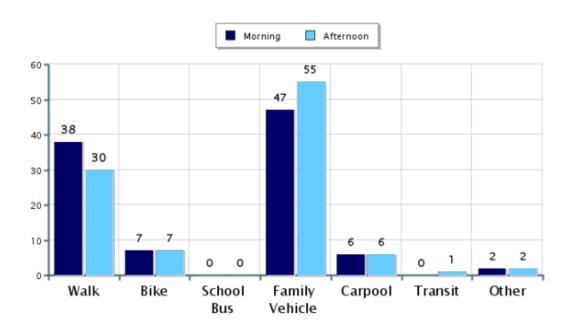

# **Morning and Afternoon Travel Mode Comparison**

#### Morning and Afternoon Travel Mode Comparison

|            | Number<br>of Trips | Walk       | Bike       | School<br>Bus | Family<br>Vehicle | Carpool | Transit | Other |
|------------|--------------------|------------|------------|---------------|-------------------|---------|---------|-------|
| Morning    | 697                | 38%        | 7%         | 0%            | 47%               | 6%      | 0%      | 2%    |
| Afternoon  | 596                | 30%        | 7%         | 0%            | 55%               | 6%      | 0.8%    | 2%    |
| Percentage | es may not         | total 1009 | % due to 1 | rounding.     |                   |         |         |       |