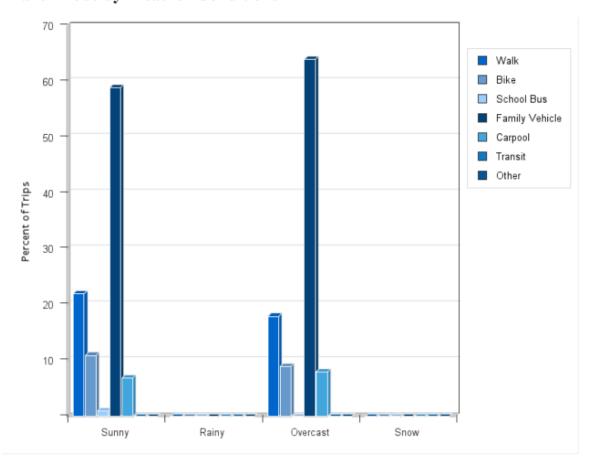

#### **Travel Mode by Weather Conditions**

#### **Travel Mode by Weather Condition**

| Weather<br>Condition | Number of Trips | Walk       | Bike        | School<br>Bus | Family<br>Vehicle | Carpool | Transit | Other |
|----------------------|-----------------|------------|-------------|---------------|-------------------|---------|---------|-------|
| Sunny                | 1508            | 22%        | 11%         | 0.5%          | 59%               | 7%      | 0.1%    | 0.3%  |
| Rainy                | 0               | 0%         | 0%          | 0%            | 0%                | 0%      | 0%      | 0%    |
| Overcast             | 414             | 18%        | 9%          | 0%            | 64%               | 8%      | 0.5%    | 0%    |
| Snow                 | 0               | 0%         | 0%          | 0%            | 0%                | 0%      | 0%      | 0%    |
| Percentages          | may not tot     | al 100% di | ue to round | ding.         |                   |         |         |       |