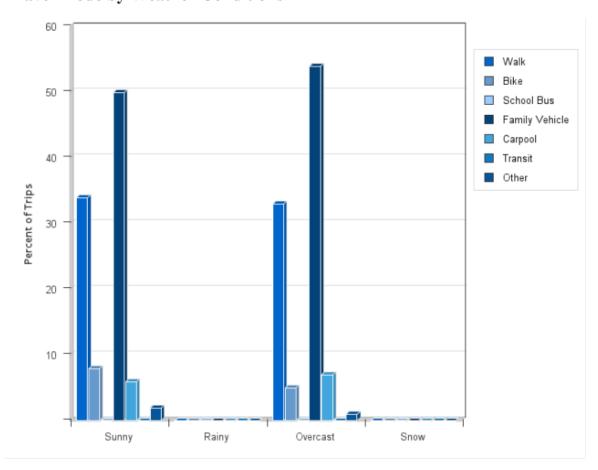

## **Travel Mode by Weather Conditions**

## **Travel Mode by Weather Condition**

| Weather<br>Condition                            | Number of Trips | Walk | Bike | School<br>Bus | Family<br>Vehicle | Carpool | Transit | Other |
|-------------------------------------------------|-----------------|------|------|---------------|-------------------|---------|---------|-------|
| Sunny                                           | 1081            | 34%  | 8%   | 0%            | 50%               | 6%      | 0.5%    | 2%    |
| Rainy                                           | 0               | 0%   | 0%   | 0%            | 0%                | 0%      | 0%      | 0%    |
| Overcast                                        | 212             | 33%  | 5%   | 0%            | 54%               | 7%      | 0%      | 1%    |
| Snow                                            | 0               | 0%   | 0%   | 0%            | 0%                | 0%      | 0%      | 0%    |
| Percentages may not total 100% due to rounding. |                 |      |      |               |                   |         |         |       |