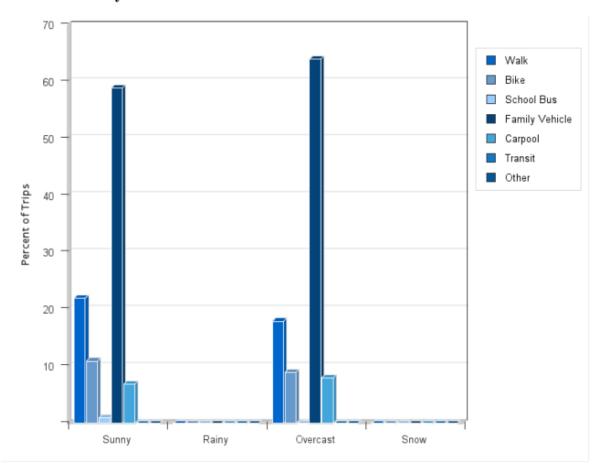

## **Travel Mode by Weather Conditions**

## **Travel Mode by Weather Condition**

| Weather<br>Condition                            | Number of Trips | Walk | Bike | School<br>Bus | Family<br>Vehicle | Carpool | Transit | Other |  |  |
|-------------------------------------------------|-----------------|------|------|---------------|-------------------|---------|---------|-------|--|--|
| Sunny                                           | 1508            | 22%  | 11%  | 0.5%          | 59%               | 7%      | 0.1%    | 0.3%  |  |  |
| Rainy                                           | 0               | 0%   | 0%   | 0%            | 0%                | 0%      | 0%      | 0%    |  |  |
| Overcast                                        | 414             | 18%  | 9%   | 0%            | 64%               | 8%      | 0.5%    | 0%    |  |  |
| Snow                                            | 0               | 0%   | 0%   | 0%            | 0%                | 0%      | 0%      | 0%    |  |  |
| Percentages may not total 100% due to rounding. |                 |      |      |               |                   |         |         |       |  |  |