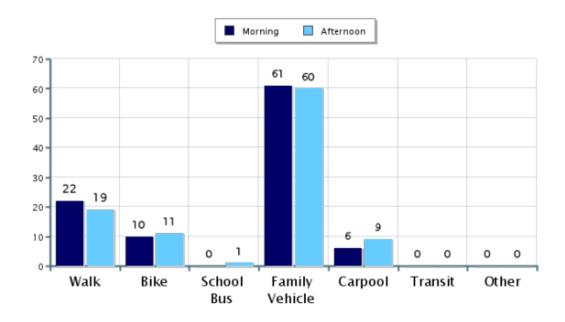

### **Morning and Afternoon Travel Mode Comparison**

#### Morning and Afternoon Travel Mode Comparison

|            | Number of Trips | Walk       | Bike     | School<br>Bus | Family<br>Vehicle | Carpool | Transit | Other |
|------------|-----------------|------------|----------|---------------|-------------------|---------|---------|-------|
| Morning    | 1038            | 22%        | 10%      | 0%            | 61%               | 6%      | 0.2%    | 0.3%  |
| Afternoon  | 884             | 19%        | 11%      | 0.9%          | 60%               | 9%      | 0.2%    | 0.2%  |
| Percentage | es may not      | total 1009 | % due to | rounding.     |                   |         |         |       |