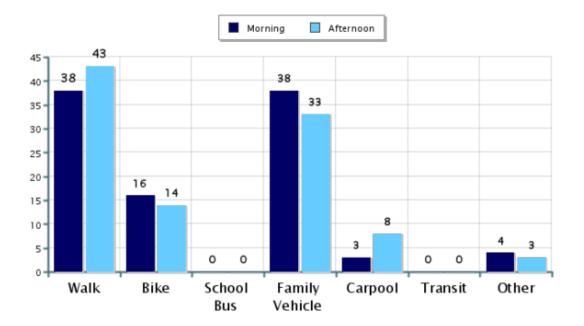

# Morning and Afternoon Travel Mode Comparison

## **Morning and Afternoon Travel Mode Comparison**

|                                                 | Number<br>of Trips | Walk | Bike | School<br>Bus | Family<br>Vehicle | Carpool | Transit | Other |  |  |
|-------------------------------------------------|--------------------|------|------|---------------|-------------------|---------|---------|-------|--|--|
| Morning                                         | 571                | 38%  | 16%  | 0%            | 38%               | 3%      | 0%      | 4%    |  |  |
| Afternoon                                       | 502                | 43%  | 14%  | 0%            | 33%               | 8%      | 0%      | 3%    |  |  |
| Percentages may not total 100% due to rounding. |                    |      |      |               |                   |         |         |       |  |  |