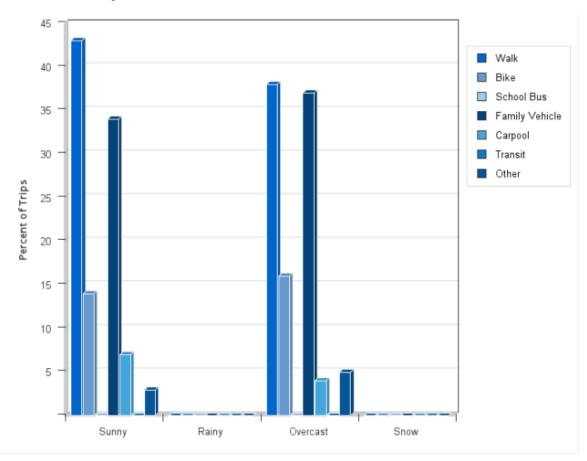

**Travel Mode by Weather Conditions** 

## **Travel Mode by Weather Condition**

| Weather<br>Condition |     | Walk      | Bike | School<br>Bus | Family<br>Vehicle | Carpool | Transit | Other |
|----------------------|-----|-----------|------|---------------|-------------------|---------|---------|-------|
| Sunny                | 507 | 43%       | 14%  | 0%            | 34%               | 7%      | 0%      | 3%    |
| Rainy                | 0   | 0%        | 0%   | 0%            | 0%                | 0%      | 0%      | 0%    |
| Overcast             | 566 | 38%       | 16%  | 0%            | 37%               | 4%      | 0%      | 5%    |
| Snow                 | 0   | 0%        | 0%   | 0%            | 0%                | 0%      | 0%      | 0%    |
| D                    |     | 1 1000/ 1 |      | 17            |                   |         |         |       |

Percentages may not total 100% due to rounding.