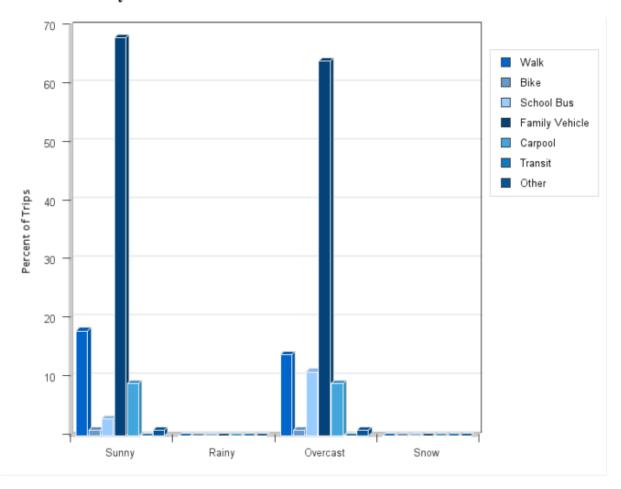

## **Travel Mode by Weather Conditions**

## **Travel Mode by Weather Condition**

| Weather<br>Condition | Number of Trips | Walk      | Bike        | School<br>Bus | Family<br>Vehicle | Carpool | Transit | Other |
|----------------------|-----------------|-----------|-------------|---------------|-------------------|---------|---------|-------|
| Sunny                | 945             | 18%       | 1%          | 3%            | 68%               | 9%      | 0%      | 0.5%  |
| Rainy                | 0               | 0%        | 0%          | 0%            | 0%                | 0%      | 0%      | 0%    |
| Overcast             | 573             | 14%       | 1%          | 11%           | 64%               | 9%      | 0%      | 0.5%  |
| Snow                 | 0               | 0%        | 0%          | 0%            | 0%                | 0%      | 0%      | 0%    |
| Percentages          | may not tot     | al 100% d | ue to round | ding.         |                   |         |         |       |