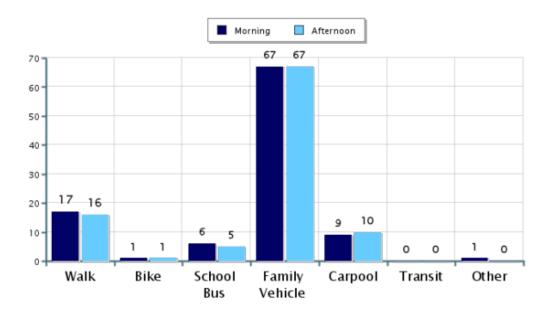

#### **Morning and Afternoon Travel Mode Comparison**

#### Morning and Afternoon Travel Mode Comparison

#### **Morning and Afternoon Travel Mode Comparison**

|            | Number of Trips | Walk       | Bike       | School<br>Bus | Family<br>Vehicle | Carpool | Transit | Other |
|------------|-----------------|------------|------------|---------------|-------------------|---------|---------|-------|
| Morning    | 823             | 17%        | 1%         | 6%            | 67%               | 9%      | 0%      | 0.6%  |
| Afternoon  | 695             | 16%        | 1%         | 5%            | 67%               | 10%     | 0%      | 0.4%  |
| Percentage | es may not      | total 1009 | % due to r | ounding.      |                   |         |         |       |