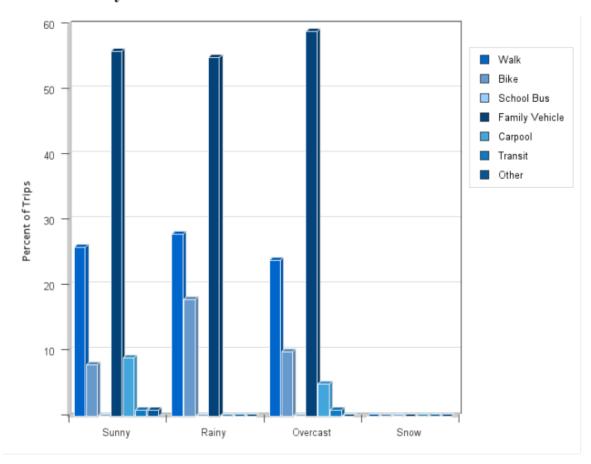

## **Travel Mode by Weather Conditions**

### **Travel Mode by Weather Condition**

| Weather<br>Condition |             | Walk      | Bike       | School<br>Bus | Family<br>Vehicle | Carpool | Transit | Other |
|----------------------|-------------|-----------|------------|---------------|-------------------|---------|---------|-------|
| Sunny                | 460         | 26%       | 8%         | 0%            | 56%               | 9%      | 0.9%    | 1%    |
| Rainy                | 40          | 28%       | 18%        | 0%            | 55%               | 0%      | 0%      | 0%    |
| Overcast             | 347         | 24%       | 10%        | 0%            | 59%               | 5%      | 1%      | 0.3%  |
| Snow                 | 0           | 0%        | 0%         | 0%            | 0%                | 0%      | 0%      | 0%    |
| Percentages          | may not tot | al 100% d | ue to roun | ding.         |                   |         |         |       |