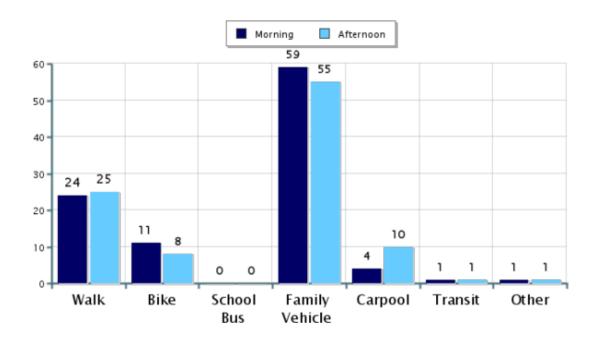

#### **Morning and Afternoon Travel Mode Comparison**

#### Morning and Afternoon Travel Mode Comparison

|                                                 | Number of Trips | Walk | Bike | School<br>Bus | Family<br>Vehicle | Carpool | Transit | Other |  |  |
|-------------------------------------------------|-----------------|------|------|---------------|-------------------|---------|---------|-------|--|--|
| Morning                                         | 425             | 24%  | 11%  | 0%            | 59%               | 4%      | 1%      | 0.7%  |  |  |
| Afternoon                                       | 422             | 25%  | 8%   | 0%            | 55%               | 10%     | 0.9%    | 0.7%  |  |  |
| Percentages may not total 100% due to rounding. |                 |      |      |               |                   |         |         |       |  |  |