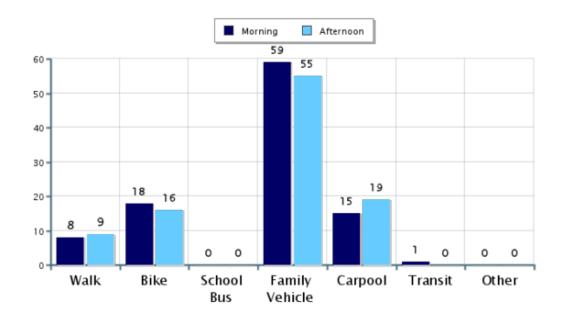

### **Morning and Afternoon Travel Mode Comparison**

#### Morning and Afternoon Travel Mode Comparison

|            | Number of Trips | Walk       | Bike       | School<br>Bus | Family<br>Vehicle | Carpool | Transit | Other |
|------------|-----------------|------------|------------|---------------|-------------------|---------|---------|-------|
| Morning    | 225             | 8%         | 18%        | 0%            | 59%               | 15%     | 1%      | 0%    |
| Afternoon  | 221             | 9%         | 16%        | 0%            | 55%               | 19%     | 0.5%    | 0%    |
| Percentage | es may not      | total 100% | 6 due to 1 | rounding.     |                   |         |         |       |