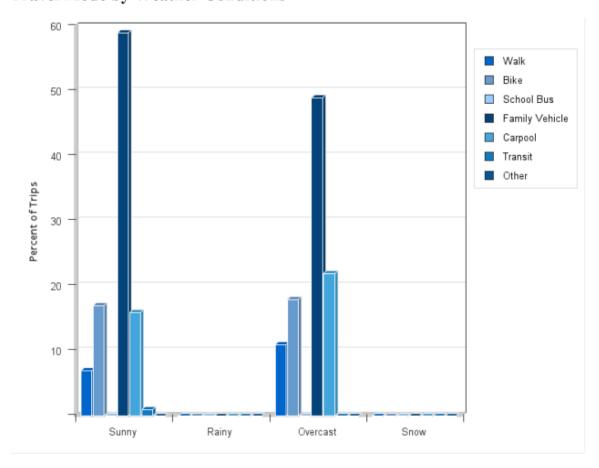

## **Travel Mode by Weather Conditions**

## **Travel Mode by Weather Condition**

| Weather<br>Condition                            | Number of Trips | Walk | Bike | School<br>Bus | Family<br>Vehicle | Carpool | Transit | Other |
|-------------------------------------------------|-----------------|------|------|---------------|-------------------|---------|---------|-------|
| Sunny                                           | 364             | 7%   | 17%  | 0%            | 59%               | 16%     | 1%      | 0%    |
| Rainy                                           | 0               | 0%   | 0%   | 0%            | 0%                | 0%      | 0%      | 0%    |
| Overcast                                        | 82              | 11%  | 18%  | 0%            | 49%               | 22%     | 0%      | 0%    |
| Snow                                            | 0               | 0%   | 0%   | 0%            | 0%                | 0%      | 0%      | 0%    |
| Percentages may not total 100% due to rounding. |                 |      |      |               |                   |         |         |       |