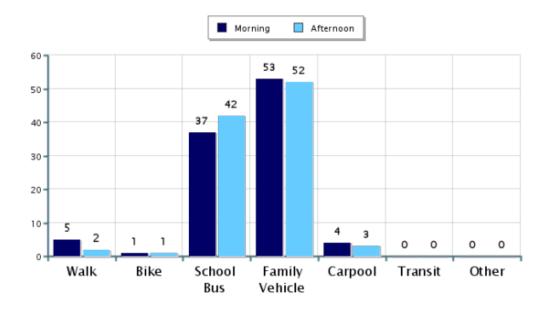

#### **Morning and Afternoon Travel Mode Comparison**

#### **Morning and Afternoon Travel Mode Comparison**

|                                    | Number<br>of Trips         | Walk                   | Bike                     | School<br>Bus          | Family<br>Vehicle | Carpool  | Transit  | Other        |
|------------------------------------|----------------------------|------------------------|--------------------------|------------------------|-------------------|----------|----------|--------------|
| Morning<br>Afternoon<br>Percentage | 333<br>293<br>es may not t | 5%<br>2%<br>total 100% | 0.6%<br>1%<br>6 due to r | 37%<br>42%<br>ounding. | 53%<br>52%        | 4%<br>3% | 0%<br>0% | 0.3%<br>0.3% |