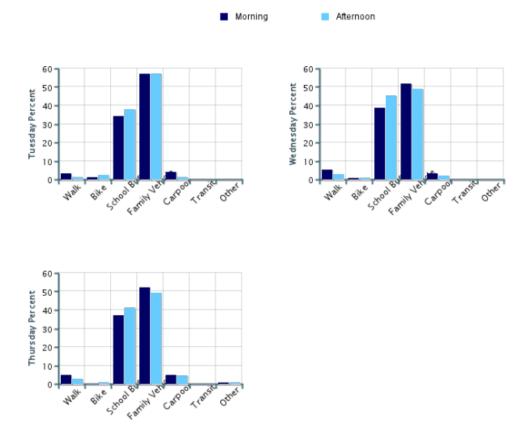

#### Morning and Afternoon Travel Mode Comparison by Day

### Morning and Afternoon Travel Mode Comparison by Day

other

|                   | Number<br>of Trips | Walk       | Bike        | School<br>Bus | Family<br>Vehicle | Carpool | Transit | Other |
|-------------------|--------------------|------------|-------------|---------------|-------------------|---------|---------|-------|
| Tuesday AM        | 96                 | 3%         | 1%          | 34%           | 57%               | 4%      | 0%      | 0%    |
| Tuesday PM        | 82                 | 1%         | 2%          | 38%           | 57%               | 1%      | 0%      | 0%    |
| Wednesday AM      | 116                | 5%         | 0.9%        | 39%           | 52%               | 3%      | 0%      | 0%    |
| Wednesday PM      | 104                | 3%         | 1.0%        | 45%           | 49%               | 2%      | 0%      | 0%    |
| Thursday AM       | 121                | 5%         | 0%          | 37%           | 52%               | 5%      | 0%      | 0.8%  |
| Thursday PM       | 107                | 3%         | 0.9%        | 41%           | 50%               | 5%      | 0%      | 0.9%  |
| Dana anto gaz mor | mot total 1        | 000/ due t | a normating |               |                   |         |         |       |

Percentages may not total 100% due to rounding.

Carpoor

۰-Walt Bite Transie