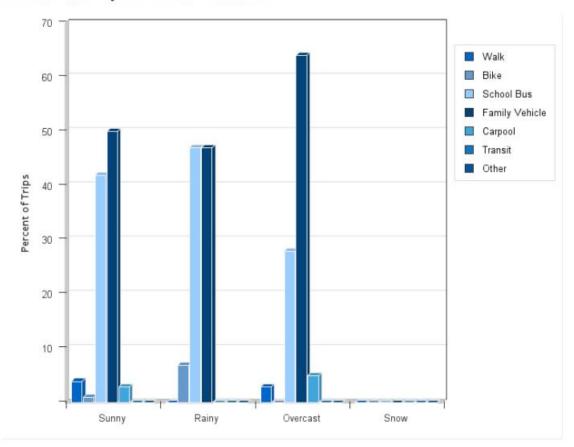

### **Travel Mode by Weather Conditions**

## **Travel Mode by Weather Condition**

| Weather<br>Condition |     | Walk      | Bike | School<br>Bus | Family<br>Vehicle | Carpool | Transit | Other |
|----------------------|-----|-----------|------|---------------|-------------------|---------|---------|-------|
| Sunny                | 482 | 4%        | 1%   | 42%           | 50%               | 3%      | 0%      | 0.4%  |
| Rainy                | 15  | 0%        | 7%   | 47%           | 47%               | 0%      | 0%      | 0%    |
| Overcast             | 129 | 3%        | 0%   | 28%           | 64%               | 5%      | 0%      | 0%    |
| Snow                 | 0   | 0%        | 0%   | 0%            | 0%                | 0%      | 0%      | 0%    |
| Deventer             | 119 | 1 1000/ 1 |      | 1*            |                   |         |         |       |

Percentages may not total 100% due to rounding.