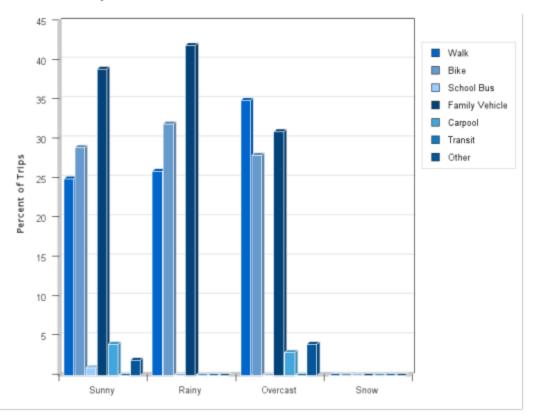

## **Travel Mode by Weather Conditions**

## **Travel Mode by Weather Condition**

| Weather<br>Condition | Number<br>of Trips | Walk      | Bike        | School<br>Bus | Family<br>Vehicle | Carpool | Transit | Other |
|----------------------|--------------------|-----------|-------------|---------------|-------------------|---------|---------|-------|
| Sunny                | 1298               | 25%       | 29%         | 0.9%          | 39%               | 4%      | 0%      | 2%    |
| Rainy                | 19                 | 26%       | 32%         | 0%            | 42%               | 0%      | 0%      | 0%    |
| Overcast             | 78                 | 35%       | 28%         | 0%            | 31%               | 3%      | 0%      | 4%    |
| Snow                 | 0                  | 0%        | 0%          | 0%            | 0%                | 0%      | 0%      | 0%    |
| Percentages          | may not tot        | al 100% d | ue to round | ding.         |                   |         |         |       |