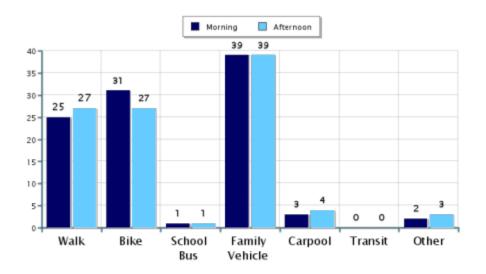

# Morning and Afternoon Travel Mode Comparison

#### Morning and Afternoon Travel Mode Comparison

|                                                 | Number<br>of Trips | Walk | Bike | School<br>Bus | Family<br>Vehicle | Carpool | Transit | Other |  |  |  |
|-------------------------------------------------|--------------------|------|------|---------------|-------------------|---------|---------|-------|--|--|--|
| Morning                                         | 692                | 25%  | 31%  | 0.9%          | 39%               | 3%      | 0%      | 2%    |  |  |  |
| Afternoon                                       | 703                | 27%  | 27%  | 0.9%          | 39%               | 4%      | 0%      | 3%    |  |  |  |
| Percentages may not total 100% due to rounding. |                    |      |      |               |                   |         |         |       |  |  |  |