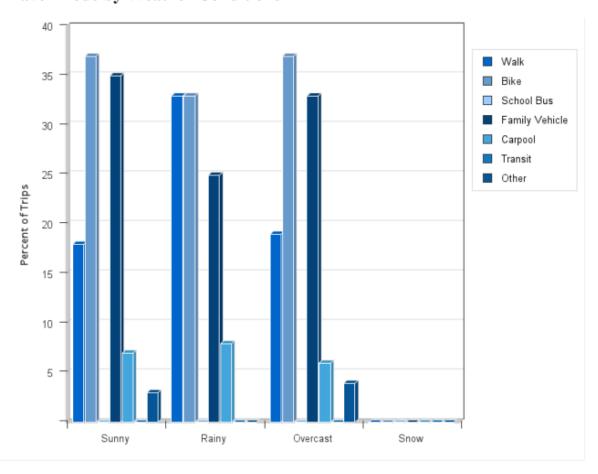

## **Travel Mode by Weather Conditions**

## **Travel Mode by Weather Condition**

| Weather<br>Condition                            | Number<br>of Trips | Walk | Bike | School<br>Bus | Family<br>Vehicle | Carpool | Transit | Other |  |
|-------------------------------------------------|--------------------|------|------|---------------|-------------------|---------|---------|-------|--|
| Sunny                                           | 1392               | 18%  | 37%  | 0%            | 35%               | 7%      | 0.4%    | 3%    |  |
| Rainy                                           | 24                 | 33%  | 33%  | 0%            | 25%               | 8%      | 0%      | 0%    |  |
| Overcast                                        | 1393               | 19%  | 37%  | 0%            | 33%               | 6%      | 0.1%    | 4%    |  |
| Snow                                            | 0                  | 0%   | 0%   | 0%            | 0%                | 0%      | 0%      | 0%    |  |
| Percentages may not total 100% due to rounding. |                    |      |      |               |                   |         |         |       |  |