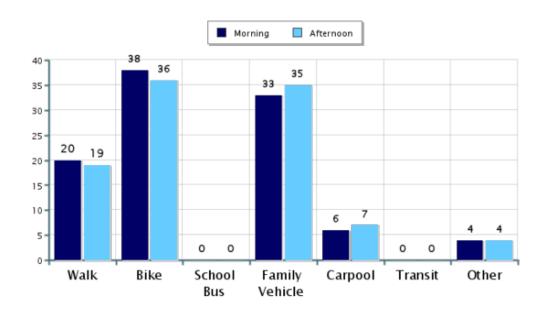

### **Morning and Afternoon Travel Mode Comparison**

#### Morning and Afternoon Travel Mode Comparison

|            | Number of Trips | Walk       | Bike     | School<br>Bus | Family<br>Vehicle | Carpool | Transit | Other |
|------------|-----------------|------------|----------|---------------|-------------------|---------|---------|-------|
| Morning    | 1497            | 20%        | 38%      | 0%            | 33%               | 6%      | 0.3%    | 4%    |
| Afternoon  | 1487            | 19%        | 36%      | 0%            | 35%               | 7%      | 0.1%    | 4%    |
| Percentage | es may not      | total 1009 | % due to | rounding.     |                   |         |         |       |