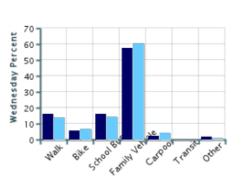

#### Morning and Afternoon Travel Mode Comparison by Day

Morning

Afternoon

### Morning and Afternoon Travel Mode Comparison by Day

|                   | Number<br>of Trips | Walk        | Bike | School<br>Bus | Family<br>Vehicle | Carpool | Transit | Other |
|-------------------|--------------------|-------------|------|---------------|-------------------|---------|---------|-------|
| Tuesday AM        | 272                | 21%         | 6%   | 14%           | 55%               | 3%      | 0%      | 2%    |
| Tuesday PM        | 245                | 18%         | 5%   | 10%           | 62%               | 5%      | 0%      | 0.8%  |
| Wednesday AM      | 227                | 16%         | 6%   | 16%           | 58%               | 2%      | 0%      | 2%    |
| Wednesday PM      | 224                | 14%         | 7%   | 14%           | 60%               | 4%      | 0%      | 0.4%  |
| Thursday AM       | 205                | 16%         | 7%   | 15%           | 56%               | 5%      | 0%      | 0.5%  |
| Thursday PM       | 185                | 12%         | 5%   | 6%            | 69%               | 7%      | 0%      | 0.5%  |
| Danaanta aaa maar | mot total 1        | 000/ due to |      |               |                   |         |         |       |