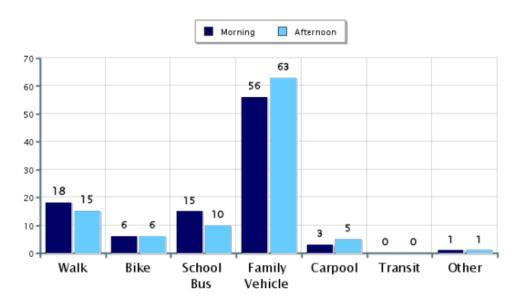

#### Morning and Afternoon Travel Mode Comparison

#### Morning and Afternoon Travel Mode Comparison

|            | Number of Trips | Walk       | Bike     | School<br>Bus | Family<br>Vehicle | Carpool | Transit | Other |
|------------|-----------------|------------|----------|---------------|-------------------|---------|---------|-------|
| Morning    | 704             | 18%        | 6%       | 15%           | 56%               | 3%      | 0%      | 1%    |
| Afternoon  | 654             | 15%        | 6%       | 10%           | 63%               | 5%      | 0%      | 0.6%  |
| Percentage | es may not      | total 1009 | % due to | rounding.     |                   |         |         |       |