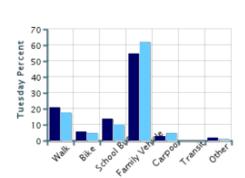

#### Morning and Afternoon Travel Mode Comparison by Day

Morning

Afternoon

### Morning and Afternoon Travel Mode Comparison by Day

|                   | Number<br>of Trips | Walk        | Bike | School<br>Bus | Family<br>Vehicle | Carpool | Transit | Other |
|-------------------|--------------------|-------------|------|---------------|-------------------|---------|---------|-------|
| Tuesday AM        | 272                | 21%         | 6%   | 14%           | 55%               | 3%      | 0%      | 2%    |
| Tuesday PM        | 245                | 18%         | 5%   | 10%           | 62%               | 5%      | 0%      | 0.8%  |
| Wednesday AM      | 227                | 16%         | 6%   | 16%           | 58%               | 2%      | 0%      | 2%    |
| Wednesday PM      | 224                | 14%         | 7%   | 14%           | 60%               | 4%      | 0%      | 0.4%  |
| Thursday AM       | 205                | 16%         | 7%   | 15%           | 56%               | 5%      | 0%      | 0.5%  |
| Thursday PM       | 185                | 12%         | 5%   | 6%            | 69%               | 7%      | 0%      | 0.5%  |
| Danaanta aaa maar | mot total 1        | 000/ due to |      |               |                   |         |         |       |