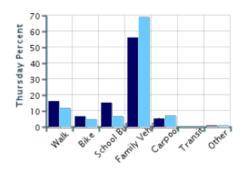

#### Morning and Afternoon Travel Mode Comparison by Day

Morning

Afternoon

### Morning and Afternoon Travel Mode Comparison by Day

|                   | Number<br>of Trips | Walk        | Bike | School<br>Bus | Family<br>Vehicle | Carpool | Transit | Other |
|-------------------|--------------------|-------------|------|---------------|-------------------|---------|---------|-------|
| Tuesday AM        | 272                | 21%         | 6%   | 14%           | 55%               | 3%      | 0%      | 2%    |
| Tuesday PM        | 245                | 18%         | 5%   | 10%           | 62%               | 5%      | 0%      | 0.8%  |
| Wednesday AM      | 227                | 16%         | 6%   | 16%           | 58%               | 2%      | 0%      | 2%    |
| Wednesday PM      | 224                | 14%         | 7%   | 14%           | 60%               | 4%      | 0%      | 0.4%  |
| Thursday AM       | 205                | 16%         | 7%   | 15%           | 56%               | 5%      | 0%      | 0.5%  |
| Thursday PM       | 185                | 12%         | 5%   | 6%            | 69%               | 7%      | 0%      | 0.5%  |
| Danaanta aaa maar | mot total 1        | 000/ due to |      |               |                   |         |         |       |