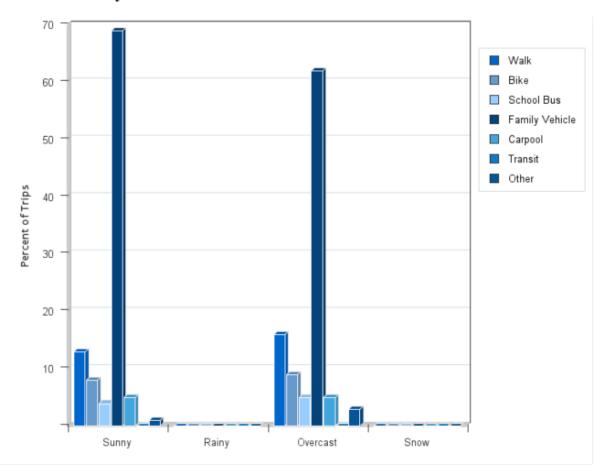

## **Travel Mode by Weather Conditions**

# **Travel Mode by Weather Condition**

| Weather<br>Condition                            | Number of Trips | Walk | Bike | School<br>Bus | Family<br>Vehicle | Carpool | Transit | Other |  |
|-------------------------------------------------|-----------------|------|------|---------------|-------------------|---------|---------|-------|--|
| Sunny                                           | 465             | 13%  | 8%   | 4%            | 69%               | 5%      | 0%      | 1%    |  |
| Rainy                                           | 0               | 0%   | 0%   | 0%            | 0%                | 0%      | 0%      | 0%    |  |
| Overcast                                        | 276             | 16%  | 9%   | 5%            | 62%               | 5%      | 0%      | 3%    |  |
| Snow                                            | 0               | 0%   | 0%   | 0%            | 0%                | 0%      | 0%      | 0%    |  |
| Percentages may not total 100% due to rounding. |                 |      |      |               |                   |         |         |       |  |