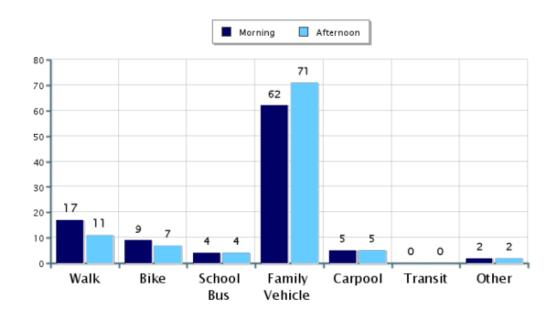

### **Morning and Afternoon Travel Mode Comparison**

#### **Morning and Afternoon Travel Mode Comparison**

|                                                 | Number of Trips | Walk | Bike | School<br>Bus | Family<br>Vehicle | Carpool | Transit | Other |  |  |
|-------------------------------------------------|-----------------|------|------|---------------|-------------------|---------|---------|-------|--|--|
| Morning                                         | 367             | 17%  | 9%   | 4%            | 62%               | 5%      | 0%      | 2%    |  |  |
| Afternoon                                       | 374             | 11%  | 7%   | 4%            | 71%               | 5%      | 0%      | 2%    |  |  |
| Percentages may not total 100% due to rounding. |                 |      |      |               |                   |         |         |       |  |  |