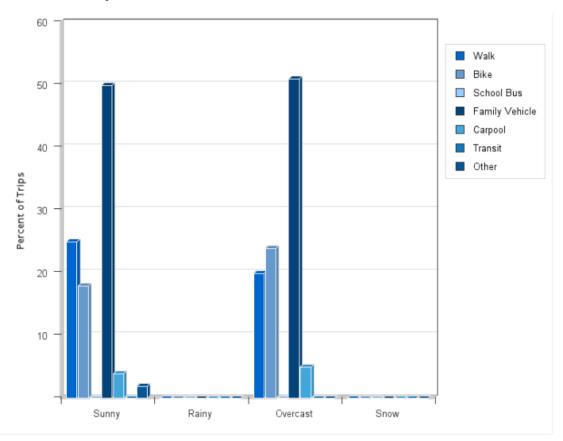

# **Travel Mode by Weather Conditions**

# **Travel Mode by Weather Condition**

| Weather<br>Condition |     | Walk      | Bike | School<br>Bus | Family<br>Vehicle | Carpool | Transit | Other |
|----------------------|-----|-----------|------|---------------|-------------------|---------|---------|-------|
| Sunny                | 478 | 25%       | 18%  | 0%            | 50%               | 4%      | 0%      | 2%    |
| Rainy                | 0   | 0%        | 0%   | 0%            | 0%                | 0%      | 0%      | 0%    |
| Overcast             | 41  | 20%       | 24%  | 0%            | 51%               | 5%      | 0%      | 0%    |
| Snow                 | 0   | 0%        | 0%   | 0%            | 0%                | 0%      | 0%      | 0%    |
| D                    |     | 1 1000/ 1 |      | 11            |                   |         |         |       |

Percentages may not total 100% due to rounding.