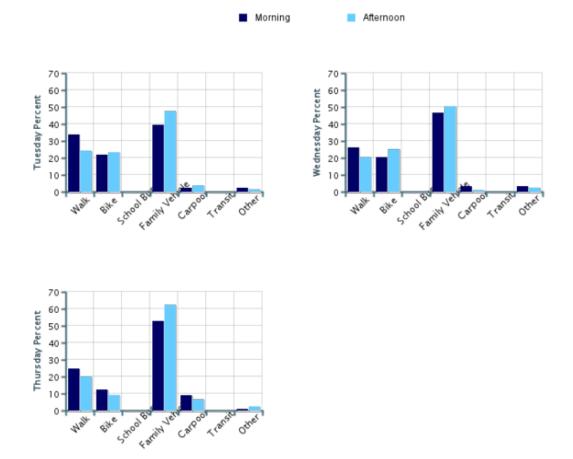

# Morning and Afternoon Travel Mode Comparison by Day

# Morning and Afternoon Travel Mode Comparison by Day

|                 | Number<br>of Trips | Walk       | Bike       | School<br>Bus | Family<br>Vehicle | Carpool | Transit | Other |
|-----------------|--------------------|------------|------------|---------------|-------------------|---------|---------|-------|
| Tuesday AM      | 83                 | 34%        | 22%        | 0%            | 40%               | 2%      | 0%      | 2%    |
| Tuesday PM      | 82                 | 24%        | 23%        | 0%            | 48%               | 4%      | 0%      | 1%    |
| Wednesday AM    | 88                 | 26%        | 20%        | 0%            | 47%               | 3%      | 0%      | 3%    |
| Wednesday PM    | 87                 | 21%        | 25%        | 0%            | 51%               | 1%      | 0%      | 2%    |
| Thursday AM     | 89                 | 25%        | 12%        | 0%            | 53%               | 9%      | 0%      | 1%    |
| Thursday PM     | 90                 | 20%        | 9%         | 0%            | 62%               | 7%      | 0%      | 2%    |
| Percentages may | not total 1        | 00% due to | o rounding | ,             |                   |         |         |       |

Percentages may not total 100% due to rounding.