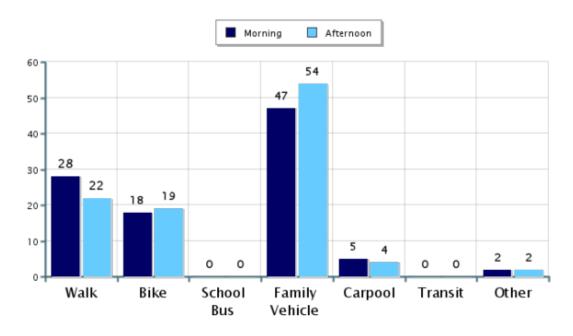

## **Morning and Afternoon Travel Mode Comparison**

## **Morning and Afternoon Travel Mode Comparison**

|                                                 | Number<br>of Trips | Walk | Bike | School<br>Bus | Family<br>Vehicle | Carpool | Transit | Other |  |
|-------------------------------------------------|--------------------|------|------|---------------|-------------------|---------|---------|-------|--|
| Morning                                         | 260                | 28%  | 18%  | 0%            | 47%               | 5%      | 0%      | 2%    |  |
| Afternoon                                       | 259                | 22%  | 19%  | 0%            | 54%               | 4%      | 0%      | 2%    |  |
| Percentages may not total 100% due to rounding. |                    |      |      |               |                   |         |         |       |  |