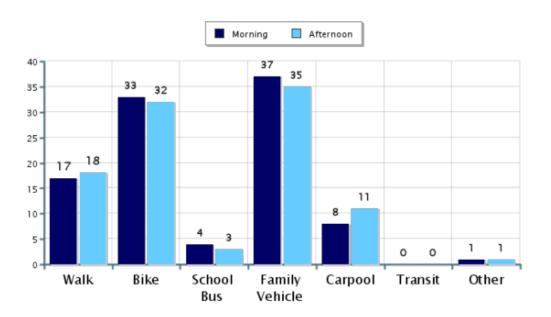

## Morning and Afternoon Travel Mode Comparison

### **Morning and Afternoon Travel Mode Comparison**

|                                                 | Number<br>of Trips | Walk | Bike | School<br>Bus | Family<br>Vehicle | Carpool | Transit | Other |  |  |
|-------------------------------------------------|--------------------|------|------|---------------|-------------------|---------|---------|-------|--|--|
| Morning                                         | 1585               | 17%  | 33%  | 4%            | 37%               | 8%      | 0.1%    | 1%    |  |  |
| Afternoon                                       | 1560               | 18%  | 32%  | 3%            | 35%               | 11%     | 0%      | 1%    |  |  |
| Percentages may not total 100% due to rounding. |                    |      |      |               |                   |         |         |       |  |  |