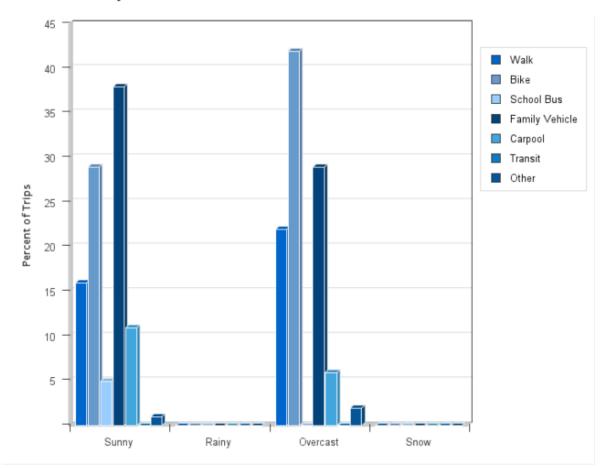

## **Travel Mode by Weather Conditions**

## **Travel Mode by Weather Condition**

| Weather<br>Condition |      | Walk | Bike | School<br>Bus | Family<br>Vehicle | Carpool | Transit | Other |
|----------------------|------|------|------|---------------|-------------------|---------|---------|-------|
| Sunny                | 2385 | 16%  | 29%  | 5%            | 38%               | 11%     | 0%      | 0.8%  |
| Rainy                | 0    | 0%   | 0%   | 0%            | 0%                | 0%      | 0%      | 0%    |
| Overcast             | 708  | 22%  | 42%  | 0%            | 29%               | 6%      | 0.1%    | 2%    |
| Snow                 | 0    | 0%   | 0%   | 0%            | 0%                | 0%      | 0%      | 0%    |
| -                    |      |      |      |               |                   |         |         |       |

Percentages may not total 100% due to rounding.