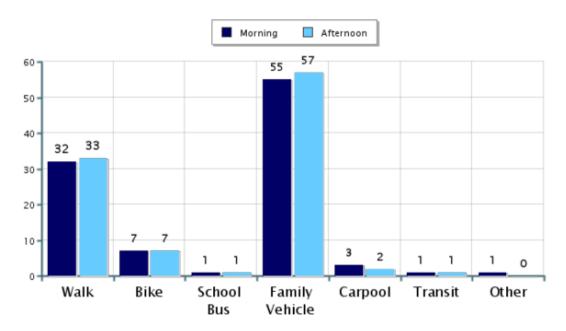

## **Morning and Afternoon Travel Mode Comparison**

#### Morning and Afternoon Travel Mode Comparison

|            | Number of Trips | Walk       | Bike       | School<br>Bus | Family<br>Vehicle | Carpool | Transit | Other |
|------------|-----------------|------------|------------|---------------|-------------------|---------|---------|-------|
| Morning    | 543             | 32%        | 7%         | 0.6%          | 55%               | 3%      | 1%      | 1%    |
| Afternoon  | 429             | 33%        | 7%         | 0.7%          | 57%               | 2%      | 1%      | 0.2%  |
| Percentage | es may not      | total 1009 | % due to 1 | rounding.     |                   |         |         |       |