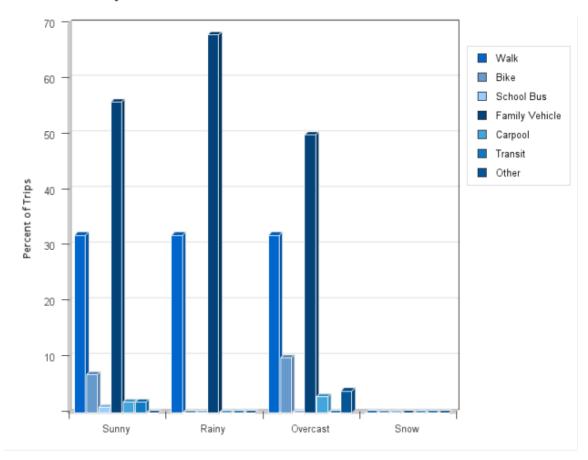

### **Travel Mode by Weather Conditions**

#### **Travel Mode by Weather Condition**

| Weather<br>Condition | Number of Trips | Walk      | Bike       | School<br>Bus | Family<br>Vehicle | Carpool | Transit | Other |
|----------------------|-----------------|-----------|------------|---------------|-------------------|---------|---------|-------|
| Sunny                | 588             | 32%       | 7%         | 0.9%          | 56%               | 2%      | 2%      | 0.2%  |
| Rainy                | 38              | 32%       | 0%         | 0%            | 68%               | 0%      | 0%      | 0%    |
| Overcast             | 213             | 32%       | 10%        | 0.5%          | 50%               | 3%      | 0%      | 4%    |
| Snow                 | 0               | 0%        | 0%         | 0%            | 0%                | 0%      | 0%      | 0%    |
| Percentages          | may not tot     | al 100% d | ue to roun | ding.         |                   |         |         |       |