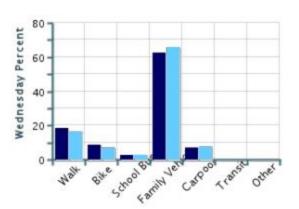

### Morning and Afternoon Travel Mode Comparison by Day

### Morning and Afternoon Travel Mode Comparison by Day

|              | Number<br>of Trips | Walk | Bike | School<br>Bus | Family<br>Vehicle | Carpool | Transit | Other |
|--------------|--------------------|------|------|---------------|-------------------|---------|---------|-------|
| Tuesday AM   | 285                | 20%  | 3%   | 2%            | 68%               | 6%      | 0%      | 0%    |
| Tuesday PM   | 286                | 19%  | 3%   | 2%            | 68%               | 7%      | 0%      | 0%    |
| Wednesday AM | 250                | 18%  | 9%   | 3%            | 63%               | 7%      | 0%      | 0%    |
| Wednesday PM | 250                | 16%  | 7%   | 3%            | 66%               | 8%      | 0%      | 0%    |
| Thursday AM  | 244                | 15%  | 4%   | 2%            | 72%               | 7%      | 0%      | 0%    |
| Thursday PM  | 244                | 14%  | 4%   | 2%            | 70%               | 9%      | 0%      | 0%    |