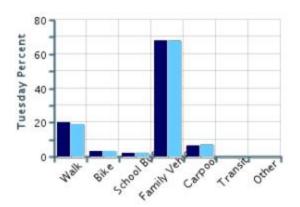

### Morning and Afternoon Travel Mode Comparison by Day

### Morning and Afternoon Travel Mode Comparison by Day

|              | Number<br>of Trips | Walk | Bike | School<br>Bus | Family<br>Vehicle | Carpool | Transit | Other |
|--------------|--------------------|------|------|---------------|-------------------|---------|---------|-------|
| Tuesday AM   | 285                | 20%  | 3%   | 2%            | 68%               | 6%      | 0%      | 0%    |
| Tuesday PM   | 286                | 19%  | 3%   | 2%            | 68%               | 7%      | 0%      | 0%    |
| Wednesday AM | 250                | 18%  | 9%   | 3%            | 63%               | 7%      | 0%      | 0%    |
| Wednesday PM | 250                | 16%  | 7%   | 3%            | 66%               | 8%      | 0%      | 0%    |
| Thursday AM  | 244                | 15%  | 4%   | 2%            | 72%               | 7%      | 0%      | 0%    |
| Thursday PM  | 244                | 14%  | 4%   | 2%            | 70%               | 9%      | 0%      | 0%    |