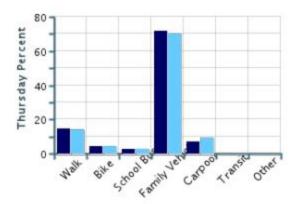

### Morning and Afternoon Travel Mode Comparison by Day

### Morning and Afternoon Travel Mode Comparison by Day

|              | Number<br>of Trips | Walk | Bike | School<br>Bus | Family<br>Vehicle | Carpool | Transit | Other |
|--------------|--------------------|------|------|---------------|-------------------|---------|---------|-------|
| Tuesday AM   | 285                | 20%  | 3%   | 2%            | 68%               | 6%      | 0%      | 0%    |
| Tuesday PM   | 286                | 19%  | 3%   | 2%            | 68%               | 7%      | 0%      | 0%    |
| Wednesday AM | 250                | 18%  | 9%   | 3%            | 63%               | 7%      | 0%      | 0%    |
| Wednesday PM | 250                | 16%  | 7%   | 3%            | 66%               | 8%      | 0%      | 0%    |
| Thursday AM  | 244                | 15%  | 4%   | 2%            | 72%               | 7%      | 0%      | 0%    |
| Thursday PM  | 244                | 14%  | 4%   | 2%            | 70%               | 9%      | 0%      | 0%    |

Percentages may not total 100% due to rounding.