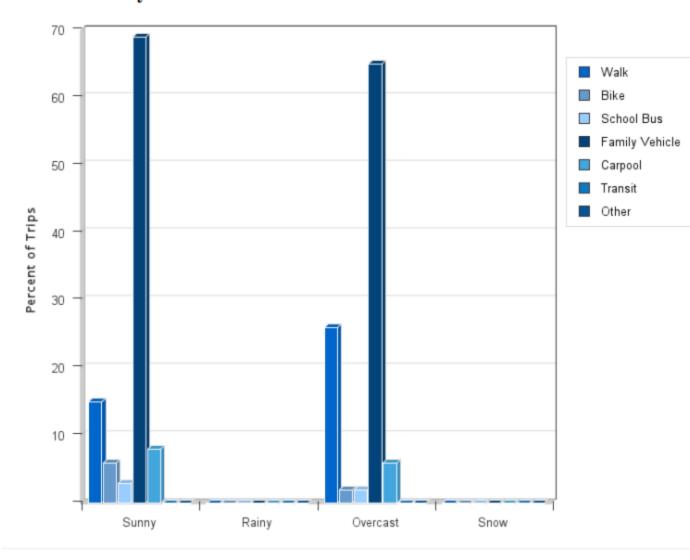

## **Travel Mode by Weather Conditions**

## **Travel Mode by Weather Condition**

| Weather<br>Condition                            | Number of Trips | Walk | Bike | School<br>Bus | Family<br>Vehicle | Carpool | Transit | Other |
|-------------------------------------------------|-----------------|------|------|---------------|-------------------|---------|---------|-------|
| Sunny                                           | 1220            | 15%  | 6%   | 3%            | 69%               | 8%      | 0%      | 0%    |
| Rainy                                           | 0               | 0%   | 0%   | 0%            | 0%                | 0%      | 0%      | 0%    |
| Overcast                                        | 339             | 26%  | 2%   | 2%            | 65%               | 6%      | 0%      | 0%    |
| Snow                                            | 0               | 0%   | 0%   | 0%            | 0%                | 0%      | 0%      | 0%    |
| Percentages may not total 100% due to rounding. |                 |      |      |               |                   |         |         |       |