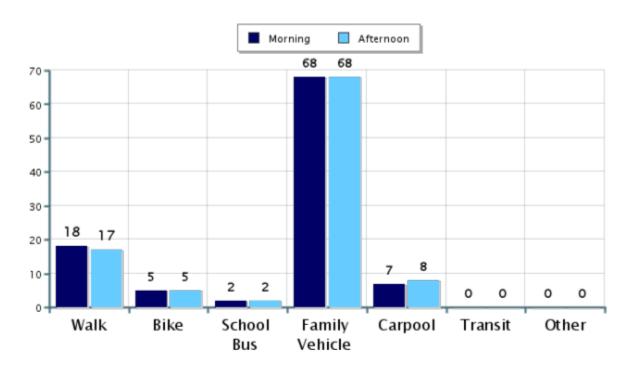

#### Morning and Afternoon Travel Mode Comparison

#### Morning and Afternoon Travel Mode Comparison

|           | Number of Trips | Walk       | Bike       | School<br>Bus | Family<br>Vehicle | Carpool | Transit | Other |
|-----------|-----------------|------------|------------|---------------|-------------------|---------|---------|-------|
| Morning   | 779             | 18%        | 5%         | 2%            | 68%               | 7%      | 0%      | 0%    |
| Afternoor | n 780           | 17%        | 5%         | 2%            | 68%               | 8%      | 0%      | 0%    |
| Percentag | es may not      | total 1009 | % due to 1 | rounding.     |                   |         |         |       |