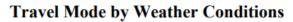

## **Travel Mode by Weather Condition**

| Weather<br>Condition |     | Walk      | Bike | School<br>Bus | Family<br>Vehicle | Carpool | Transit | Other |
|----------------------|-----|-----------|------|---------------|-------------------|---------|---------|-------|
| Sunny                | 657 | 24%       | 5%   | 4%            | 56%               | 10%     | 0%      | 2%    |
| Rainy                | 0   | 0%        | 0%   | 0%            | 0%                | 0%      | 0%      | 0%    |
| Overcast             | 278 | 24%       | 6%   | 2%            | 55%               | 9%      | 0%      | 4%    |
| Snow                 | 0   | 0%        | 0%   | 0%            | 0%                | 0%      | 0%      | 0%    |
| <b>D</b> (           |     | 1 1000/ 1 |      | 17            |                   |         |         |       |

Percentages may not total 100% due to rounding.