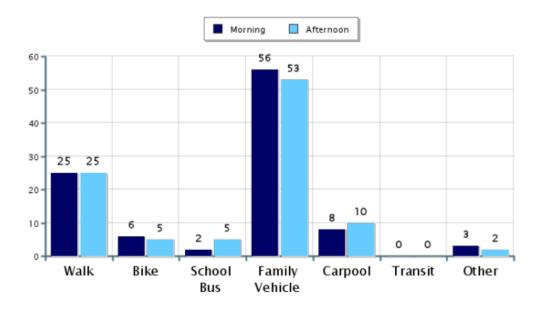

### **Morning and Afternoon Travel Mode Comparison**

### **Morning and Afternoon Travel Mode Comparison**

|                                                 | Number<br>of Trips | Walk | Bike | School<br>Bus | Family<br>Vehicle | Carpool | Transit | Other |  |  |  |
|-------------------------------------------------|--------------------|------|------|---------------|-------------------|---------|---------|-------|--|--|--|
| Morning                                         | 470                | 25%  | 6%   | 2%            | 56%               | 8%      | 0%      | 3%    |  |  |  |
| Afternoon                                       | 495                | 25%  | 5%   | 5%            | 53%               | 10%     | 0%      | 2%    |  |  |  |
| Percentages may not total 100% due to rounding. |                    |      |      |               |                   |         |         |       |  |  |  |