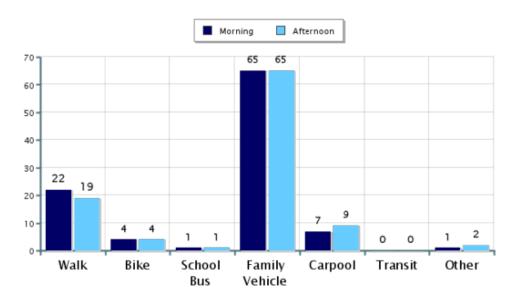

#### Morning and Afternoon Travel Mode Comparison

#### Morning and Afternoon Travel Mode Comparison

|                                                 | Number of Trips | Walk | Bike | School<br>Bus | Family<br>Vehicle | Carpool | Transit | Other |  |  |
|-------------------------------------------------|-----------------|------|------|---------------|-------------------|---------|---------|-------|--|--|
| Morning                                         | 807             | 22%  | 4%   | 1.0%          | 65%               | 7%      | 0.4%    | 1%    |  |  |
| Afternoon                                       | 815             | 19%  | 4%   | 1.0%          | 65%               | 9%      | 0%      | 2%    |  |  |
| Percentages may not total 100% due to rounding. |                 |      |      |               |                   |         |         |       |  |  |