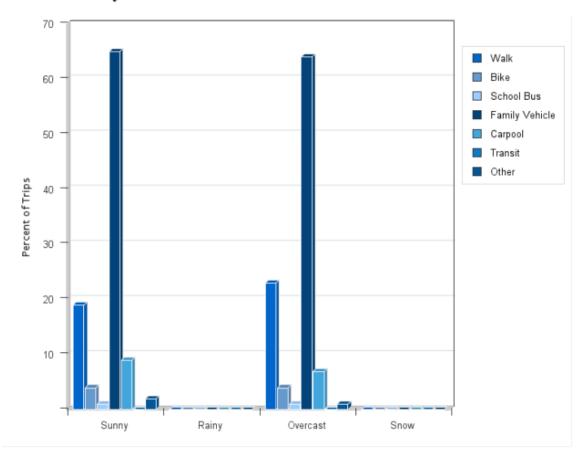

## **Travel Mode by Weather Conditions**

### **Travel Mode by Weather Condition**

| Weather<br>Condition                            | Number<br>of Trips | Walk | Bike | School<br>Bus | Family<br>Vehicle | Carpool | Transit | Other |  |
|-------------------------------------------------|--------------------|------|------|---------------|-------------------|---------|---------|-------|--|
| Sunny                                           | 1213               | 19%  | 4%   | 0.9%          | 65%               | 9%      | 0.2%    | 2%    |  |
| Rainy                                           | 0                  | 0%   | 0%   | 0%            | 0%                | 0%      | 0%      | 0%    |  |
| Overcast                                        | 409                | 23%  | 4%   | 1%            | 64%               | 7%      | 0.2%    | 1.0%  |  |
| Snow                                            | 0                  | 0%   | 0%   | 0%            | 0%                | 0%      | 0%      | 0%    |  |
| Percentages may not total 100% due to rounding. |                    |      |      |               |                   |         |         |       |  |