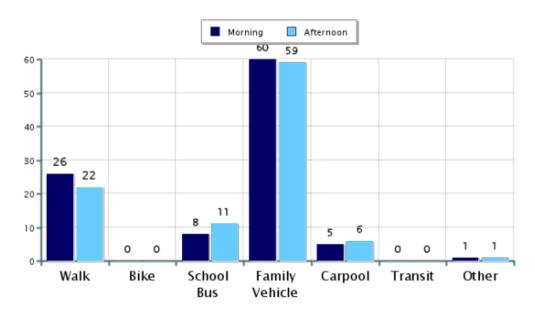

### Morning and Afternoon Travel Mode Comparison

#### Morning and Afternoon Travel Mode Comparison

|            | Number<br>of Trips | Walk       | Bike       | School<br>Bus | Family<br>Vehicle | Carpool | Transit | Other |
|------------|--------------------|------------|------------|---------------|-------------------|---------|---------|-------|
| Morning    | 749                | 26%        | 0.4%       | 8%            | 60%               | 5%      | 0%      | 1%    |
| Afternoon  | 687                | 22%        | 0.4%       | 11%           | 59%               | 6%      | 0.1%    | 1%    |
| Percentage | es may not         | total 100° | % due to 1 | rounding.     |                   |         |         |       |