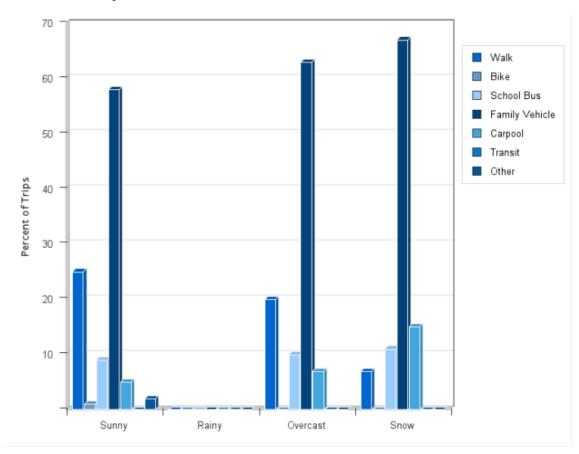

## **Travel Mode by Weather Conditions**

## **Travel Mode by Weather Condition**

| Weather<br>Condition | Number of Trips | Walk       | Bike        | School<br>Bus | Family<br>Vehicle | Carpool | Transit | Other |
|----------------------|-----------------|------------|-------------|---------------|-------------------|---------|---------|-------|
| Sunny                | 1193            | 25%        | 0.5%        | 9%            | 58%               | 5%      | 0.1%    | 2%    |
| Rainy                | 0               | 0%         | 0%          | 0%            | 0%                | 0%      | 0%      | 0%    |
| Overcast             | 123             | 20%        | 0%          | 10%           | 63%               | 7%      | 0%      | 0%    |
| Snow                 | 27              | 7%         | 0%          | 11%           | 67%               | 15%     | 0%      | 0%    |
| Percentages          | may not tot     | al 100% di | ue to round | ding          |                   |         |         |       |