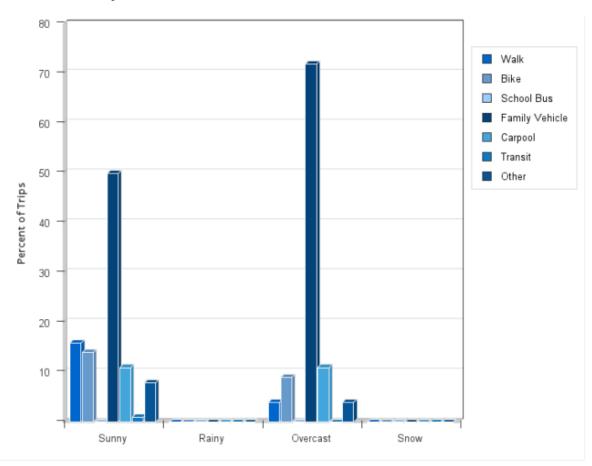

## **Travel Mode by Weather Condition**

| Weather<br>Condition |     | Walk      | Bike | School<br>Bus | Family<br>Vehicle | Carpool | Transit | Other |
|----------------------|-----|-----------|------|---------------|-------------------|---------|---------|-------|
| Sunny                | 503 | 16%       | 14%  | 0%            | 50%               | 11%     | 1.0%    | 8%    |
| Rainy                | 0   | 0%        | 0%   | 0%            | 0%                | 0%      | 0%      | 0%    |
| Overcast             | 99  | 4%        | 9%   | 0%            | 72%               | 11%     | 0%      | 4%    |
| Snow                 | 0   | 0%        | 0%   | 0%            | 0%                | 0%      | 0%      | 0%    |
| D                    |     | 1 1000/ 1 |      | 17            |                   |         |         |       |

Percentages may not total 100% due to rounding.