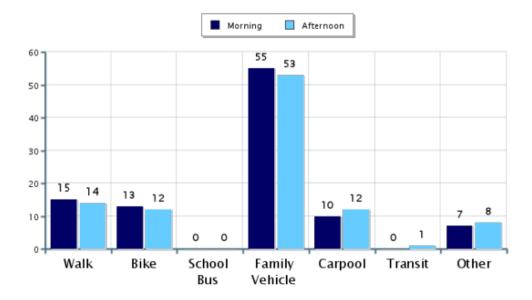

## **Morning and Afternoon Travel Mode Comparison**

### **Morning and Afternoon Travel Mode Comparison**

|                                                 | Number<br>of Trips | Walk | Bike | School<br>Bus | Family<br>Vehicle | Carpool | Transit | Other |  |  |
|-------------------------------------------------|--------------------|------|------|---------------|-------------------|---------|---------|-------|--|--|
| Morning                                         | 310                | 15%  | 13%  | 0%            | 55%               | 10%     | 0.3%    | 7%    |  |  |
| Afternoon                                       | 292                | 14%  | 12%  | 0%            | 53%               | 12%     | 1%      | 8%    |  |  |
| Percentages may not total 100% due to rounding. |                    |      |      |               |                   |         |         |       |  |  |