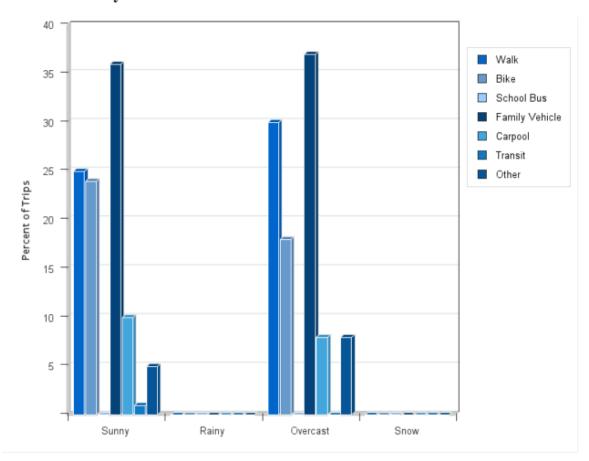

# **Travel Mode by Weather Conditions**

# **Travel Mode by Weather Condition**

| Weather<br>Condition                            | Number of Trips | Walk | Bike | School<br>Bus | Family<br>Vehicle | Carpool | Transit | Other |
|-------------------------------------------------|-----------------|------|------|---------------|-------------------|---------|---------|-------|
| Sunny                                           | 1390            | 25%  | 24%  | 0%            | 36%               | 10%     | 0.5%    | 5%    |
| Rainy                                           | 0               | 0%   | 0%   | 0%            | 0%                | 0%      | 0%      | 0%    |
| Overcast                                        | 310             | 30%  | 18%  | 0%            | 37%               | 8%      | 0%      | 8%    |
| Snow                                            | 0               | 0%   | 0%   | 0%            | 0%                | 0%      | 0%      | 0%    |
| Percentages may not total 100% due to rounding. |                 |      |      |               |                   |         |         |       |