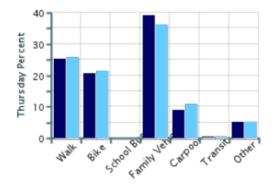

### Morning and Afternoon Travel Mode Comparison by Day

### Morning and Afternoon Travel Mode Comparison by Day

|                                                 | Number of Trips | Walk | Bike | School<br>Bus | Family<br>Vehicle | Carpool | Transit | Other |
|-------------------------------------------------|-----------------|------|------|---------------|-------------------|---------|---------|-------|
| Tuesday AM                                      | 339             | 29%  | 22%  | 0%            | 34%               | 8%      | 0%      | 6%    |
| Tuesday PM                                      | 263             | 25%  | 22%  | 0%            | 36%               | 11%     | 0.4%    | 5%    |
| Wednesday AM                                    | 387             | 26%  | 25%  | 0%            | 36%               | 8%      | 0.8%    | 6%    |
| Wednesday PM                                    | 266             | 24%  | 23%  | 0%            | 35%               | 12%     | 0.4%    | 6%    |
| Thursday AM                                     | 232             | 25%  | 21%  | 0%            | 39%               | 9%      | 0.4%    | 5%    |
| Thursday PM                                     | 213             | 26%  | 22%  | 0%            | 36%               | 11%     | 0.5%    | 5%    |
| Percentages may not total 100% due to rounding. |                 |      |      |               |                   |         |         |       |