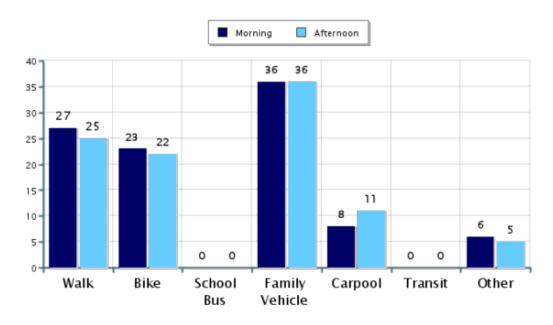

#### Morning and Afternoon Travel Mode Comparison

#### Morning and Afternoon Travel Mode Comparison

|            | Number of Trips | Walk       | Bike     | School<br>Bus | Family<br>Vehicle | Carpool | Transit | Other |
|------------|-----------------|------------|----------|---------------|-------------------|---------|---------|-------|
| Morning    | 958             | 27%        | 23%      | 0%            | 36%               | 8%      | 0.4%    | 6%    |
| Afternoon  | 742             | 25%        | 22%      | 0%            | 36%               | 11%     | 0.4%    | 5%    |
| Percentage | es may not      | total 1009 | % due to | rounding.     |                   |         |         |       |