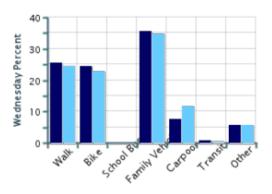

### Morning and Afternoon Travel Mode Comparison by Day

### Morning and Afternoon Travel Mode Comparison by Day

|                                                 | Number of Trips | Walk | Bike | School<br>Bus | Family<br>Vehicle | Carpool | Transit | Other |
|-------------------------------------------------|-----------------|------|------|---------------|-------------------|---------|---------|-------|
| Tuesday AM                                      | 339             | 29%  | 22%  | 0%            | 34%               | 8%      | 0%      | 6%    |
| Tuesday PM                                      | 263             | 25%  | 22%  | 0%            | 36%               | 11%     | 0.4%    | 5%    |
| Wednesday AM                                    | 387             | 26%  | 25%  | 0%            | 36%               | 8%      | 0.8%    | 6%    |
| Wednesday PM                                    | 266             | 24%  | 23%  | 0%            | 35%               | 12%     | 0.4%    | 6%    |
| Thursday AM                                     | 232             | 25%  | 21%  | 0%            | 39%               | 9%      | 0.4%    | 5%    |
| Thursday PM                                     | 213             | 26%  | 22%  | 0%            | 36%               | 11%     | 0.5%    | 5%    |
| Percentages may not total 100% due to rounding. |                 |      |      |               |                   |         |         |       |