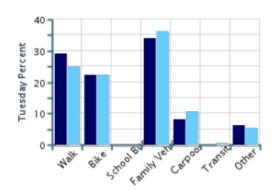

### Morning and Afternoon Travel Mode Comparison by Day

### Morning and Afternoon Travel Mode Comparison by Day

|                                                 | Number of Trips | Walk | Bike | School<br>Bus | Family<br>Vehicle | Carpool | Transit | Other |
|-------------------------------------------------|-----------------|------|------|---------------|-------------------|---------|---------|-------|
| Tuesday AM                                      | 339             | 29%  | 22%  | 0%            | 34%               | 8%      | 0%      | 6%    |
| Tuesday PM                                      | 263             | 25%  | 22%  | 0%            | 36%               | 11%     | 0.4%    | 5%    |
| Wednesday AM                                    | 387             | 26%  | 25%  | 0%            | 36%               | 8%      | 0.8%    | 6%    |
| Wednesday PM                                    | 266             | 24%  | 23%  | 0%            | 35%               | 12%     | 0.4%    | 6%    |
| Thursday AM                                     | 232             | 25%  | 21%  | 0%            | 39%               | 9%      | 0.4%    | 5%    |
| Thursday PM                                     | 213             | 26%  | 22%  | 0%            | 36%               | 11%     | 0.5%    | 5%    |
| Percentages may not total 100% due to rounding. |                 |      |      |               |                   |         |         |       |