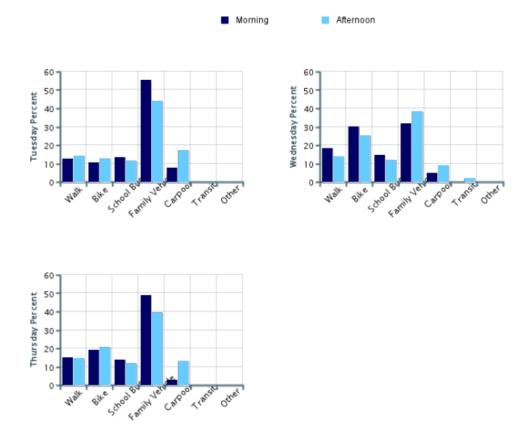

# Morning and Afternoon Travel Mode Comparison by Day

### Morning and Afternoon Travel Mode Comparison by Day

other

Bite School By

0

Walt

|                 | Number<br>of Trips | Walk       | Bike       | School<br>Bus | Family<br>Vehicle | Carpool | Transit | Other |
|-----------------|--------------------|------------|------------|---------------|-------------------|---------|---------|-------|
| Tuesday AM      | 103                | 13%        | 11%        | 14%           | 55%               | 8%      | 0%      | 0%    |
| Tuesday PM      | 104                | 14%        | 13%        | 12%           | 44%               | 17%     | 0%      | 0%    |
| Wednesday AM    | 103                | 18%        | 30%        | 15%           | 32%               | 5%      | 0%      | 0%    |
| Wednesday PM    | 102                | 14%        | 25%        | 12%           | 38%               | 9%      | 2%      | 0%    |
| Thursday AM     | 100                | 15%        | 19%        | 14%           | 49%               | 3%      | 0%      | 0%    |
| Thursday PM     | 101                | 15%        | 21%        | 12%           | 40%               | 13%     | 0%      | 0%    |
| Percentages may | not total 1        | 00% due to | o rounding |               |                   |         |         |       |