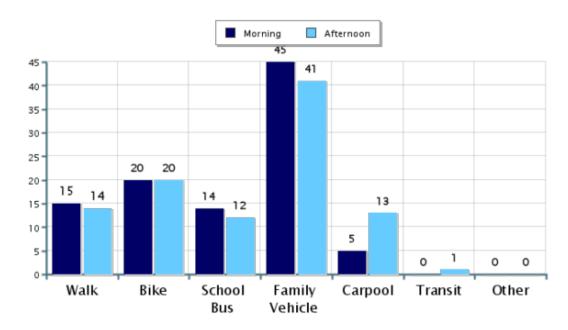

## **Morning and Afternoon Travel Mode Comparison**

### **Morning and Afternoon Travel Mode Comparison**

|                                                 | Number<br>of Trips | Walk | Bike | School<br>Bus | Family<br>Vehicle | Carpool | Transit | Other |  |  |  |
|-------------------------------------------------|--------------------|------|------|---------------|-------------------|---------|---------|-------|--|--|--|
| Morning                                         | 306                | 15%  | 20%  | 14%           | 45%               | 5%      | 0%      | 0%    |  |  |  |
| Afternoon                                       | 307                | 14%  | 20%  | 12%           | 41%               | 13%     | 0.7%    | 0%    |  |  |  |
| Percentages may not total 100% due to rounding. |                    |      |      |               |                   |         |         |       |  |  |  |