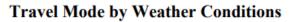

## **Travel Mode by Weather Condition**

| Weather<br>Condition | Number<br>of Trips | Walk      | Bike       | School<br>Bus | Family<br>Vehicle | Carpool | Transit | Other |
|----------------------|--------------------|-----------|------------|---------------|-------------------|---------|---------|-------|
| Sunny                | 1328               | 37%       | 2%         | 0%            | 55%               | 4%      | 0.6%    | 1%    |
| Rainy                | 0                  | 0%        | 0%         | 0%            | 0%                | 0%      | 0%      | 0%    |
| Overcast             | 178                | 27%       | 3%         | 0%            | 65%               | 2%      | 0.6%    | 2%    |
| Snow                 | 0                  | 0%        | 0%         | 0%            | 0%                | 0%      | 0%      | 0%    |
| Dercentages          | may not tot        | al 100% d | ue to roun | ling          |                   |         |         |       |

Percentages may not total 100% due to rounding.