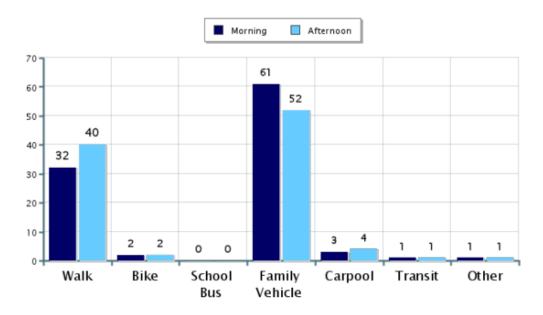

## **Morning and Afternoon Travel Mode Comparison**

### **Morning and Afternoon Travel Mode Comparison**

|                                                 | Number<br>of Trips | Walk | Bike | School<br>Bus | Family<br>Vehicle | Carpool | Transit | Other |  |  |  |
|-------------------------------------------------|--------------------|------|------|---------------|-------------------|---------|---------|-------|--|--|--|
| Morning                                         | 719                | 32%  | 2%   | 0%            | 61%               | 3%      | 0.6%    | 1%    |  |  |  |
| Afternoon                                       | 787                | 40%  | 2%   | 0%            | 52%               | 4%      | 0.6%    | 1%    |  |  |  |
| Percentages may not total 100% due to rounding. |                    |      |      |               |                   |         |         |       |  |  |  |