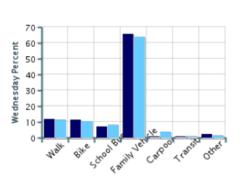

## Morning and Afternoon Travel Mode Comparison by Day

Morning

Afternoon

## Morning and Afternoon Travel Mode Comparison by Day

|                                                 | Number<br>of Trips | Walk     | Bike        | School<br>Bus | Family<br>Vehicle | Carpool | Transit | Other |
|-------------------------------------------------|--------------------|----------|-------------|---------------|-------------------|---------|---------|-------|
| Tuesday AM                                      | 126                | 13%      | 10%         | 8%            | 65%               | 2%      | 0.8%    | 2%    |
| Tuesday PM                                      | 125                | 11%      | 10%         | 8%            | 66%               | 2%      | 0.8%    | 2%    |
| Wednesday AM                                    | 125                | 12%      | 11%         | 7%            | 66%               | 0.8%    | 0.8%    | 2%    |
| Wednesday PM                                    | 124                | 11%      | 10%         | 8%            | 64%               | 4%      | 0.8%    | 2%    |
| Thursday AM                                     | 127                | 12%      | 10%         | 8%            | 64%               | 2%      | 2%      | 2%    |
| Thursday PM                                     | 126                | 12%      | 10%         | 8%            | 63%               | 4%      | 2%      | 2%    |
| Percentages may                                 | y not total        | 100% due | to rounding | ţ.            |                   |         |         |       |
| Overcası u                                      |                    | Eza      | LEZA        | Hiza          | Hiza              | LEZO    | LEZA    | III.  |
|                                                 |                    | )%       | 070         | 0%            | 0%                | 0%      | 0%      | 0%    |
| Snow 0                                          |                    |          | 0%          |               | U%0               | 070     | 0%      | 0%    |
| Percentages may not total 100% due to rounding. |                    |          |             |               |                   |         |         |       |