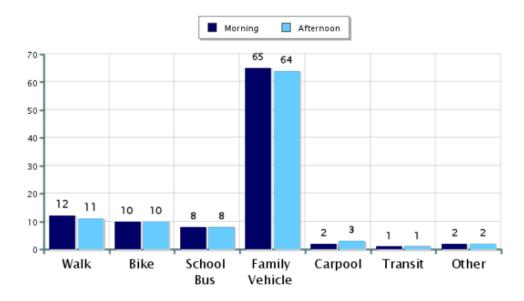

#### Morning and Afternoon Travel Mode Comparison

#### Morning and Afternoon Travel Mode Comparison

|                                                 | Number of Trips | Walk | Bike | School<br>Bus | Family<br>Vehicle | Carpool | Transit | Other |
|-------------------------------------------------|-----------------|------|------|---------------|-------------------|---------|---------|-------|
| Morning                                         | 378             | 12%  | 10%  | 8%            | 65%               | 2%      | 1%      | 2%    |
| Afternoon                                       | 375             | 11%  | 10%  | 8%            | 64%               | 3%      | 1%      | 2%    |
| Percentages may not total 100% due to rounding. |                 |      |      |               |                   |         |         |       |