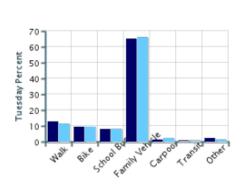

## Morning and Afternoon Travel Mode Comparison by Day

Morning

Afternoon

## Morning and Afternoon Travel Mode Comparison by Day

|                                                 | Number<br>of Trips | Walk     | Bike        | School<br>Bus | Family<br>Vehicle | Carpool | Transit | Other |
|-------------------------------------------------|--------------------|----------|-------------|---------------|-------------------|---------|---------|-------|
| Tuesday AM                                      | 126                | 13%      | 10%         | 8%            | 65%               | 2%      | 0.8%    | 2%    |
| Tuesday PM                                      | 125                | 11%      | 10%         | 8%            | 66%               | 2%      | 0.8%    | 2%    |
| Wednesday AM                                    | 125                | 12%      | 11%         | 7%            | 66%               | 0.8%    | 0.8%    | 2%    |
| Wednesday PM                                    | 124                | 11%      | 10%         | 8%            | 64%               | 4%      | 0.8%    | 2%    |
| Thursday AM                                     | 127                | 12%      | 10%         | 8%            | 64%               | 2%      | 2%      | 2%    |
| Thursday PM                                     | 126                | 12%      | 10%         | 8%            | 63%               | 4%      | 2%      | 2%    |
| Percentages may                                 | y not total        | 100% due | to rounding | ţ.            |                   |         |         |       |
| Overcası u                                      |                    | Eza      | LEZA        | Hiza          | Hiza              | LEZO    | LEZA    | III.  |
|                                                 |                    | )%       | 070         | 0%            | 0%                | 0%      | 0%      | 0%    |
| Snow 0                                          |                    |          | 0%          |               | U%0               | 070     | 0%      | 0%    |
| Percentages may not total 100% due to rounding. |                    |          |             |               |                   |         |         |       |