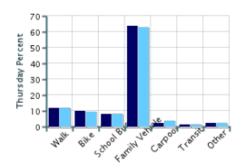

## Morning and Afternoon Travel Mode Comparison by Day

Morning

Afternoon

## Morning and Afternoon Travel Mode Comparison by Day

|                                                 | Number<br>of Trips | Walk     | Bike        | School<br>Bus | Family<br>Vehicle | Carpool | Transit | Other |
|-------------------------------------------------|--------------------|----------|-------------|---------------|-------------------|---------|---------|-------|
| Tuesday AM                                      | 126                | 13%      | 10%         | 8%            | 65%               | 2%      | 0.8%    | 2%    |
| Tuesday PM                                      | 125                | 11%      | 10%         | 8%            | 66%               | 2%      | 0.8%    | 2%    |
| Wednesday AM                                    | 125                | 12%      | 11%         | 7%            | 66%               | 0.8%    | 0.8%    | 2%    |
| Wednesday PM                                    | 124                | 11%      | 10%         | 8%            | 64%               | 4%      | 0.8%    | 2%    |
| Thursday AM                                     | 127                | 12%      | 10%         | 8%            | 64%               | 2%      | 2%      | 2%    |
| Thursday PM                                     | 126                | 12%      | 10%         | 8%            | 63%               | 4%      | 2%      | 2%    |
| Percentages may                                 | y not total        | 100% due | to rounding | ţ.            |                   |         |         |       |
| Overcası u                                      |                    | Eza      | LEZA        | Hiza          | Hiza              | LEZO    | LEZA    | III.  |
|                                                 |                    | )%       | 070         | 0%            | 0%                | 0%      | 0%      | 0%    |
| Snow 0                                          |                    |          | 0%          |               | U%0               | 070     | 0%      | 0%    |
| Percentages may not total 100% due to rounding. |                    |          |             |               |                   |         |         |       |