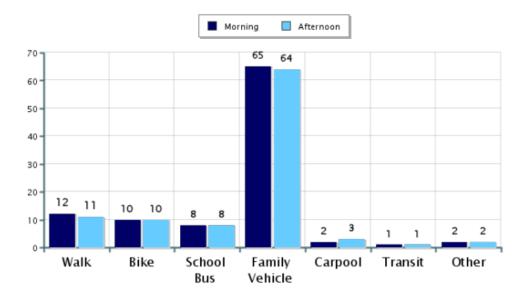

### Morning and Afternoon Travel Mode Comparison

# Morning and Afternoon Travel Mode Comparison

|                                                 | Number<br>of Trips | Walk | Bike | School<br>Bus | Family<br>Vehicle | Carpool | Transit | Other |  |
|-------------------------------------------------|--------------------|------|------|---------------|-------------------|---------|---------|-------|--|
| Morning                                         | 378                | 12%  | 10%  | 8%            | 65%               | 2%      | 1%      | 2%    |  |
| Afternoon                                       | 375                | 11%  | 10%  | 8%            | 64%               | 3%      | 1%      | 2%    |  |
| Percentages may not total 100% due to rounding. |                    |      |      |               |                   |         |         |       |  |