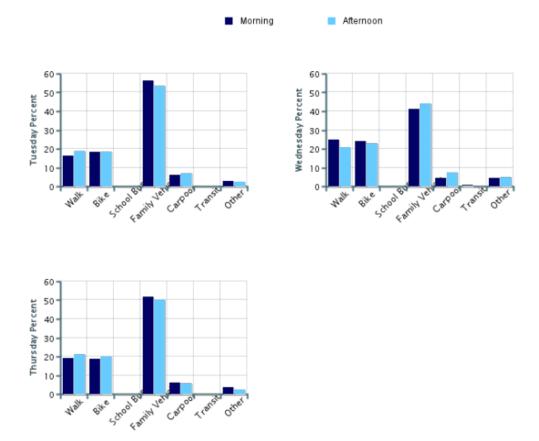

### Morning and Afternoon Travel Mode Comparison by Day

### Morning and Afternoon Travel Mode Comparison by Day

|                 | Number<br>of Trips | Walk       | Bike       | School<br>Bus | Family<br>Vehicle | Carpool | Transit | Other |
|-----------------|--------------------|------------|------------|---------------|-------------------|---------|---------|-------|
| Tuesday AM      | 330                | 16%        | 18%        | 0%            | 56%               | 6%      | 0%      | 3%    |
| Tuesday PM      | 309                | 19%        | 18%        | 0%            | 53%               | 7%      | 0%      | 2%    |
| Wednesday AM    | 372                | 25%        | 24%        | 0%            | 41%               | 5%      | 0.3%    | 5%    |
| Wednesday PM    | 367                | 21%        | 23%        | 0%            | 44%               | 7%      | 0%      | 5%    |
| Thursday AM     | 289                | 19%        | 19%        | 0%            | 52%               | 6%      | 0%      | 4%    |
| Thursday PM     | 266                | 21%        | 20%        | 0%            | 50%               | 6%      | 0%      | 3%    |
| Percentages may | not total 1        | 00% due to | a rounding |               |                   |         |         |       |