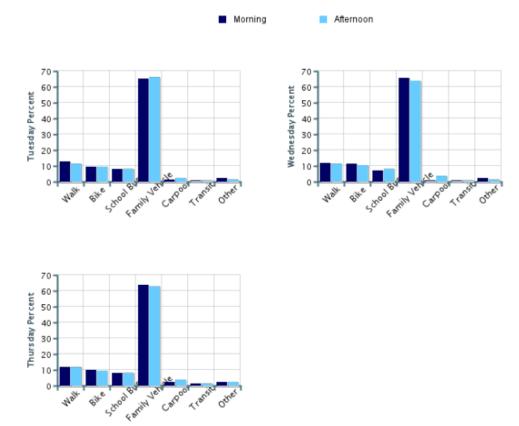

### Morning and Afternoon Travel Mode Comparison by Day

### Morning and Afternoon Travel Mode Comparison by Day

0 -Walt

Bite School By

|                 | Number<br>of Trips | Walk       | Bike        | School<br>Bus | Family<br>Vehicle | Carpool | Transit | Other |
|-----------------|--------------------|------------|-------------|---------------|-------------------|---------|---------|-------|
| Tuesday AM      | 126                | 13%        | 10%         | 8%            | 65%               | 2%      | 0.8%    | 2%    |
| Tuesday PM      | 125                | 11%        | 10%         | 8%            | 66%               | 2%      | 0.8%    | 2%    |
| Wednesday AM    | 125                | 12%        | 11%         | 7%            | 66%               | 0.8%    | 0.8%    | 2%    |
| Wednesday PM    | 124                | 11%        | 10%         | 8%            | 64%               | 4%      | 0.8%    | 2%    |
| Thursday AM     | 127                | 12%        | 10%         | 8%            | 64%               | 2%      | 2%      | 2%    |
| Thursday PM     | 126                | 12%        | 10%         | 8%            | 63%               | 4%      | 2%      | 2%    |
| Percentages may | not total 1        | 00% due to | o rounding. |               |                   |         |         |       |