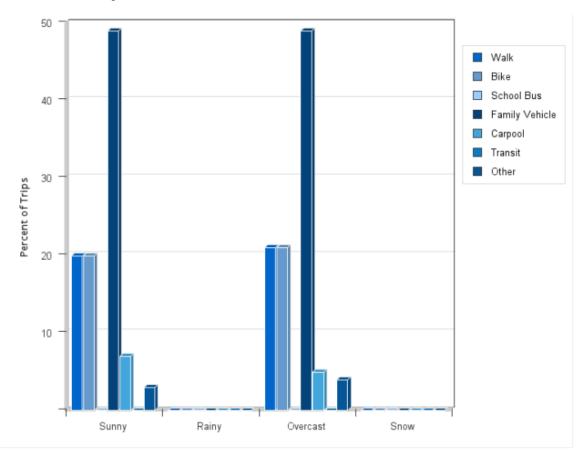

# **Travel Mode by Weather Condition**

| Weather<br>Condition | Number<br>of Trips | Walk       | Bike | School<br>Bus | Family<br>Vehicle | Carpool | Transit | Other |
|----------------------|--------------------|------------|------|---------------|-------------------|---------|---------|-------|
| Sunny                | 1203               | 20%        | 20%  | 0%            | 49%               | 7%      | 0.1%    | 3%    |
| Rainy                | 0                  | 0%         | 0%   | 0%            | 0%                | 0%      | 0%      | 0%    |
| Overcast             | 730                | 21%        | 21%  | 0%            | 49%               | 5%      | 0%      | 4%    |
| Snow                 | 0                  | 0%         | 0%   | 0%            | 0%                | 0%      | 0%      | 0%    |
| Development          |                    | -1 1000/ 4 |      | 11            |                   |         |         |       |