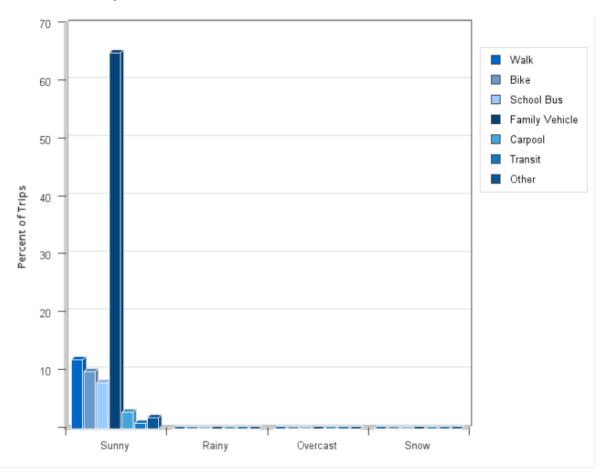

**Travel Mode by Weather Conditions** 

# **Travel Mode by Weather Condition**

| Weather<br>Condition |             | Walk      | Bike | School<br>Bus | Family<br>Vehicle | Carpool | Transit | Other |
|----------------------|-------------|-----------|------|---------------|-------------------|---------|---------|-------|
| Sunny                | 753         | 12%       | 10%  | 8%            | 65%               | 3%      | 1%      | 2%    |
| Rainy                | 0           | 0%        | 0%   | 0%            | 0%                | 0%      | 0%      | 0%    |
| Overcast             | 0           | 0%        | 0%   | 0%            | 0%                | 0%      | 0%      | 0%    |
| Snow                 | 0           | 0%        | 0%   | 0%            | 0%                | 0%      | 0%      | 0%    |
| Danaantaaaa          | man not tot | 1 1000/ 4 |      | line          |                   |         |         |       |

Percentages may not total 100% due to rounding.