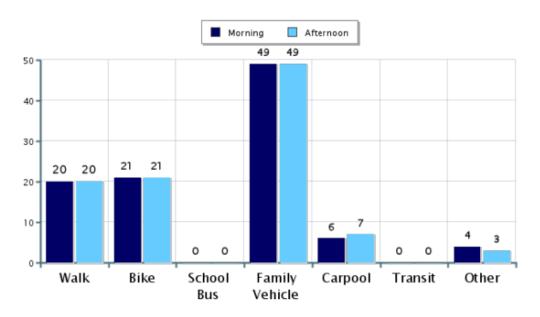

### Morning and Afternoon Travel Mode Comparison

### **Morning and Afternoon Travel Mode Comparison**

|                                                 | Number<br>of Trips | Walk | Bike | School<br>Bus | Family<br>Vehicle | Carpool | Transit | Other |
|-------------------------------------------------|--------------------|------|------|---------------|-------------------|---------|---------|-------|
| Morning                                         | 991                | 20%  | 21%  | 0%            | 49%               | 6%      | 0.1%    | 4%    |
| Afternoon                                       | 942                | 20%  | 21%  | 0%            | 49%               | 7%      | 0%      | 3%    |
| Percentages may not total 100% due to rounding. |                    |      |      |               |                   |         |         |       |