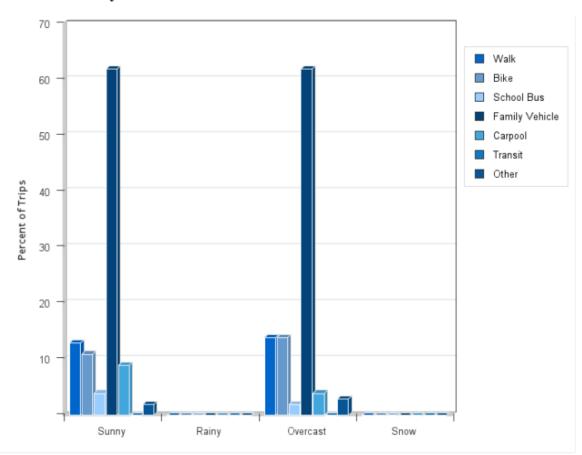

# **Travel Mode by Weather Conditions**

## **Travel Mode by Weather Condition**

| Weather<br>Condition                            | Number<br>of Trips | Walk | Bike | School<br>Bus | Family<br>Vehicle | Carpool | Transit | Other |
|-------------------------------------------------|--------------------|------|------|---------------|-------------------|---------|---------|-------|
| Sunny                                           | 749                | 13%  | 11%  | 4%            | 62%               | 9%      | 0%      | 2%    |
| Rainy                                           | 0                  | 0%   | 0%   | 0%            | 0%                | 0%      | 0%      | 0%    |
| Overcast                                        | 489                | 14%  | 14%  | 2%            | 62%               | 4%      | 0%      | 3%    |
| Snow                                            | 0                  | 0%   | 0%   | 0%            | 0%                | 0%      | 0%      | 0%    |
| Percentages may not total 100% due to rounding. |                    |      |      |               |                   |         |         |       |