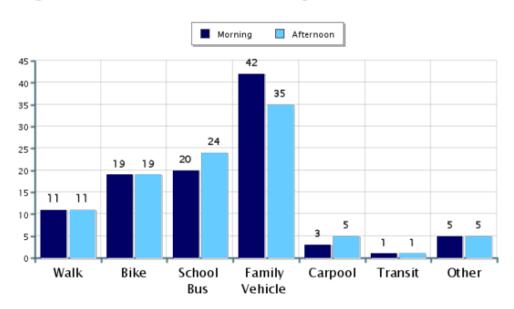

#### Morning and Afternoon Travel Mode Comparison

#### **Morning and Afternoon Travel Mode Comparison**

|                                                 | Number<br>of Trips | Walk | Bike | School<br>Bus | Family<br>Vehicle | Carpool | Transit | Other |  |
|-------------------------------------------------|--------------------|------|------|---------------|-------------------|---------|---------|-------|--|
| Morning                                         | 787                | 11%  | 19%  | 20%           | 42%               | 3%      | 0.5%    | 5%    |  |
| Afternoon                                       | 759                | 11%  | 19%  | 24%           | 35%               | 5%      | 0.5%    | 5%    |  |
| Percentages may not total 100% due to rounding. |                    |      |      |               |                   |         |         |       |  |