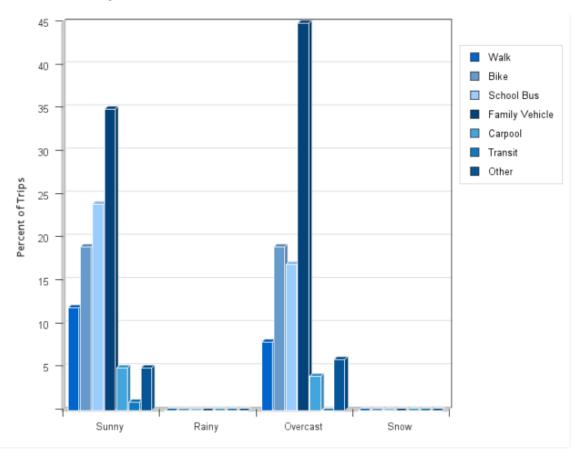

### **Travel Mode by Weather Conditions**

### **Travel Mode by Weather Condition**

| Weather<br>Condition | Number<br>of Trips | Walk       | Bike | School<br>Bus | Family<br>Vehicle | Carpool | Transit | Other |
|----------------------|--------------------|------------|------|---------------|-------------------|---------|---------|-------|
| Sunny                | 911                | 12%        | 19%  | 24%           | 35%               | 5%      | 0.7%    | 5%    |
| Rainy                | 0                  | 0%         | 0%   | 0%            | 0%                | 0%      | 0%      | 0%    |
| Overcast             | 595                | 8%         | 19%  | 17%           | 45%               | 4%      | 0.3%    | 6%    |
| Snow                 | 0                  | 0%         | 0%   | 0%            | 0%                | 0%      | 0%      | 0%    |
| D                    |                    | -1 1000/ 1 |      | 17            |                   |         |         |       |

Percentages may not total 100% due to rounding.