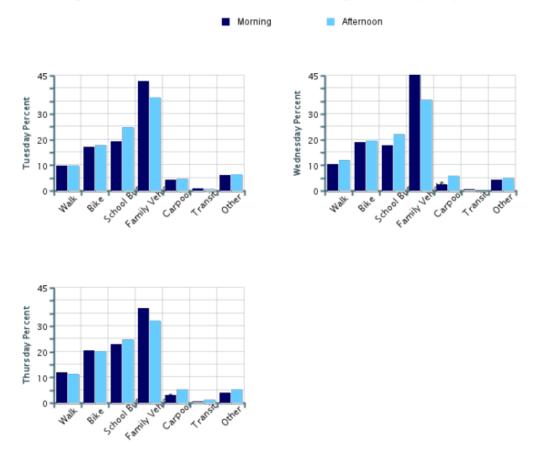

#### Morning and Afternoon Travel Mode Comparison by Day

### Morning and Afternoon Travel Mode Comparison by Day

|              | Number<br>of Trips | Walk   | Bike | School<br>Bus | Family<br>Vehicle | Carpool | Transit | Other |
|--------------|--------------------|--------|------|---------------|-------------------|---------|---------|-------|
| Tuesday AM   | 217                | 10%    | 17%  | 19%           | 43%               | 4%      | 0.9%    | 6%    |
| Tuesday PM   | 215                | 10%    | 18%  | 25%           | 36%               | 5%      | 0.5%    | 7%    |
| Wednesday AM | 318                | 10%    | 19%  | 18%           | 46%               | 3%      | 0.3%    | 4%    |
| Wednesday PM | 290                | 12%    | 20%  | 22%           | 36%               | 6%      | 0%      | 5%    |
| Thursday AM  | 252                | 12%    | 21%  | 23%           | 37%               | 3%      | 0.4%    | 4%    |
| Thursday PM  | 254                | 11%    | 20%  | 25%           | 32%               | 5%      | 1%      | 5%    |
| D            | 1 1                | 000/ 1 | 11   |               |                   |         |         |       |

Percentages may not total 100% due to rounding.