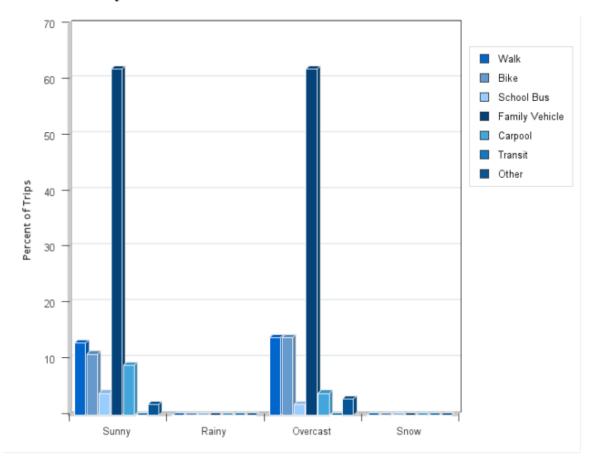

## **Travel Mode by Weather Conditions**

# **Travel Mode by Weather Condition**

| Weather<br>Condition                            | Number of Trips | Walk | Bike | School<br>Bus | Family<br>Vehicle | Carpool | Transit | Other |
|-------------------------------------------------|-----------------|------|------|---------------|-------------------|---------|---------|-------|
| Sunny                                           | 2476            | 14%  | 4%   | 32%           | 37%               | 7%      | 5%      | 0.6%  |
| Rainy                                           | 0               | 0%   | 0%   | 0%            | 0%                | 0%      | 0%      | 0%    |
| Overcast                                        | 992             | 17%  | 4%   | 33%           | 35%               | 8%      | 4%      | 0%    |
| Snow                                            | 0               | 0%   | 0%   | 0%            | 0%                | 0%      | 0%      | 0%    |
| Percentages may not total 100% due to rounding. |                 |      |      |               |                   |         |         |       |