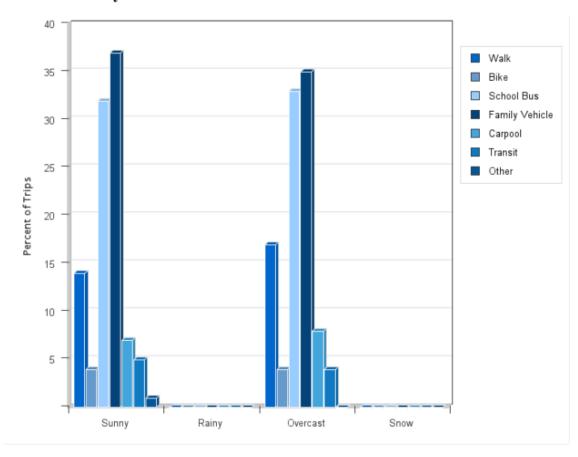

## **Travel Mode by Weather Conditions**

# **Travel Mode by Weather Condition**

| Weather<br>Condition                            | Number of Trips | Walk | Bike | School<br>Bus | Family<br>Vehicle | Carpool | Transit | Other |
|-------------------------------------------------|-----------------|------|------|---------------|-------------------|---------|---------|-------|
| Sunny                                           | 2476            | 14%  | 4%   | 32%           | 37%               | 7%      | 5%      | 0.6%  |
| Rainy                                           | 0               | 0%   | 0%   | 0%            | 0%                | 0%      | 0%      | 0%    |
| Overcast                                        | 992             | 17%  | 4%   | 33%           | 35%               | 8%      | 4%      | 0%    |
| Snow                                            | 0               | 0%   | 0%   | 0%            | 0%                | 0%      | 0%      | 0%    |
| Percentages may not total 100% due to rounding. |                 |      |      |               |                   |         |         |       |