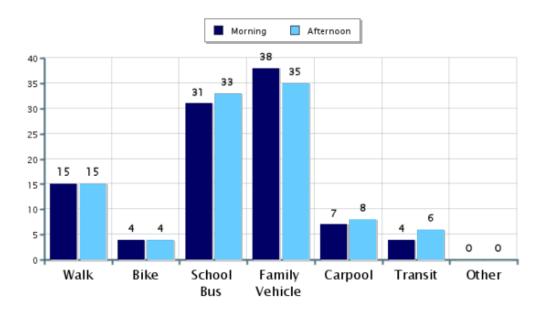

### Morning and Afternoon Travel Mode Comparison

#### Morning and Afternoon Travel Mode Comparison

|            | Number of Trips | Walk       | Bike     | School<br>Bus | Family<br>Vehicle | Carpool | Transit | Other |
|------------|-----------------|------------|----------|---------------|-------------------|---------|---------|-------|
| Morning    | 1800            | 15%        | 4%       | 31%           | 38%               | 7%      | 4%      | 0.4%  |
| Afternoon  | 1668            | 15%        | 4%       | 33%           | 35%               | 8%      | 6%      | 0.5%  |
| Percentage | es may not      | total 1009 | % due to | rounding.     |                   |         |         |       |