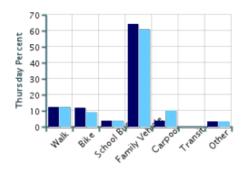

# **Travel Mode by Weather Conditions**

## **Travel Mode by Weather Condition**

| Weather<br>Condition                            | Number of Trips | Walk | Bike | School<br>Bus | Family<br>Vehicle | Carpool | Transit | Other |
|-------------------------------------------------|-----------------|------|------|---------------|-------------------|---------|---------|-------|
| Sunny                                           | 749             | 13%  | 11%  | 4%            | 62%               | 9%      | 0%      | 2%    |
| Rainy                                           | 0               | 0%   | 0%   | 0%            | 0%                | 0%      | 0%      | 0%    |
| Overcast                                        | 489             | 14%  | 14%  | 2%            | 62%               | 4%      | 0%      | 3%    |
| Snow                                            | 0               | 0%   | 0%   | 0%            | 0%                | 0%      | 0%      | 0%    |
| Percentages may not total 100% due to rounding. |                 |      |      |               |                   |         |         |       |