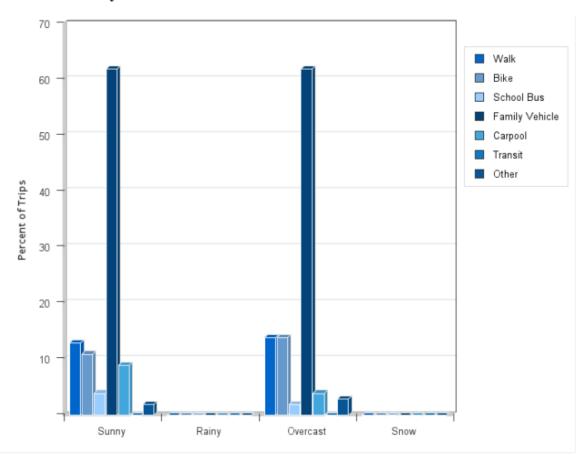

## **Travel Mode by Weather Conditions**

## **Travel Mode by Weather Condition**

| Weather<br>Condition                            | Number<br>of Trips | Walk | Bike | School<br>Bus | Family<br>Vehicle | Carpool | Transit | Other |  |
|-------------------------------------------------|--------------------|------|------|---------------|-------------------|---------|---------|-------|--|
| Sunny                                           | 749                | 13%  | 11%  | 4%            | 62%               | 9%      | 0%      | 2%    |  |
| Rainy                                           | 0                  | 0%   | 0%   | 0%            | 0%                | 0%      | 0%      | 0%    |  |
| Overcast                                        | 489                | 14%  | 14%  | 2%            | 62%               | 4%      | 0%      | 3%    |  |
| Snow                                            | 0                  | 0%   | 0%   | 0%            | 0%                | 0%      | 0%      | 0%    |  |
| Percentages may not total 100% due to rounding. |                    |      |      |               |                   |         |         |       |  |