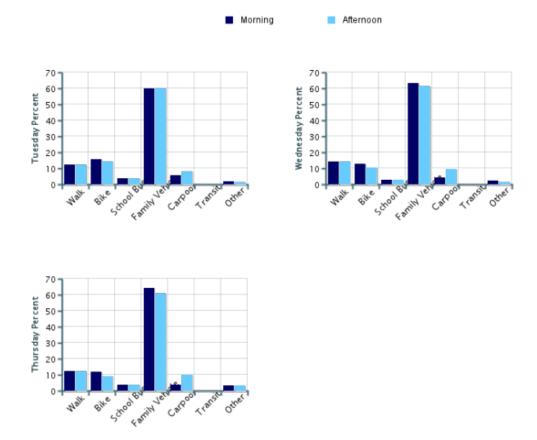

#### Morning and Afternoon Travel Mode Comparison by Day

### Morning and Afternoon Travel Mode Comparison by Day

|                 | Number<br>of Trips | Walk       | Bike       | School<br>Bus | Family<br>Vehicle | Carpool | Transit | Other |
|-----------------|--------------------|------------|------------|---------------|-------------------|---------|---------|-------|
| Tuesday AM      | 152                | 13%        | 16%        | 4%            | 60%               | 6%      | 0%      | 2%    |
| Tuesday PM      | 152                | 13%        | 14%        | 4%            | 60%               | 8%      | 0%      | 1%    |
| Wednesday AM    | 269                | 14%        | 13%        | 3%            | 64%               | 4%      | 0%      | 2%    |
| Wednesday PM    | 249                | 14%        | 10%        | 3%            | 61%               | 10%     | 0%      | 2%    |
| Thursday AM     | 208                | 13%        | 12%        | 4%            | 64%               | 4%      | 0%      | 3%    |
| Thursday PM     | 208                | 13%        | 9%         | 4%            | 61%               | 10%     | 0%      | 3%    |
| Dercentages may | r not total 1      | 00% due to | a rounding |               |                   |         |         |       |

Percentages may not total 100% due to rounding.