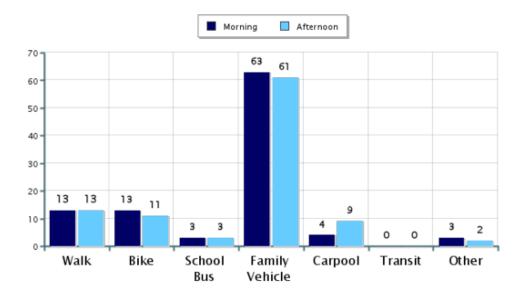

#### **Morning and Afternoon Travel Mode Comparison**

#### **Morning and Afternoon Travel Mode Comparison**

|                                                 | Number<br>of Trips | Walk | Bike | School<br>Bus | Family<br>Vehicle | Carpool | Transit | Other |  |
|-------------------------------------------------|--------------------|------|------|---------------|-------------------|---------|---------|-------|--|
| Morning                                         | 629                | 13%  | 13%  | 3%            | 63%               | 4%      | 0%      | 3%    |  |
| Afternoon                                       | 609                | 13%  | 11%  | 3%            | 61%               | 9%      | 0%      | 2%    |  |
| Percentages may not total 100% due to rounding. |                    |      |      |               |                   |         |         |       |  |