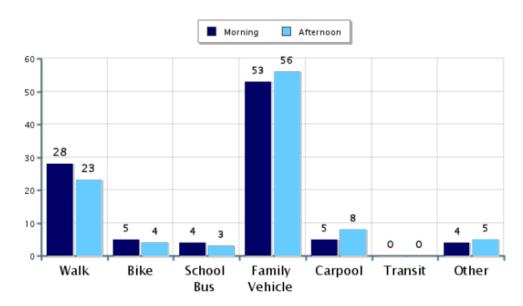

#### Morning and Afternoon Travel Mode Comparison

## **Morning and Afternoon Travel Mode Comparison**

|            | Number<br>of Trips | Walk       | Bike     | School<br>Bus | Family<br>Vehicle | Carpool | Transit | Other |
|------------|--------------------|------------|----------|---------------|-------------------|---------|---------|-------|
| Morning    | 846                | 28%        | 5%       | 4%            | 53%               | 5%      | 0.1%    | 4%    |
| Afternoon  | 839                | 23%        | 4%       | 3%            | 56%               | 8%      | 0.1%    | 5%    |
| Percentage | es may not         | total 1009 | % due to | rounding.     |                   |         |         |       |