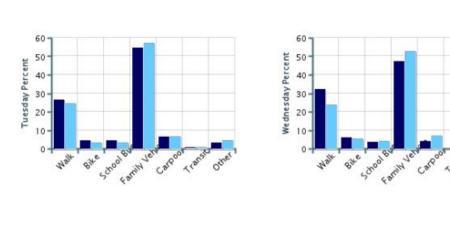

## Morning and Afternoon Travel Mode Comparison by Day

■ Morning

Afternoon

## Morning and Afternoon Travel Mode Comparison by Day

|              | Number<br>of Trips | Walk | Bike | School<br>Bus | Family<br>Vehicle | Carpool | Transit | Other |
|--------------|--------------------|------|------|---------------|-------------------|---------|---------|-------|
| Tuesday AM   | 299                | 26%  | 4%   | 5%            | 55%               | 6%      | 0.3%    | 3%    |
| Tuesday PM   | 299                | 24%  | 3%   | 3%            | 57%               | 7%      | 0.3%    | 5%    |
| Wednesday AM | 287                | 32%  | 6%   | 4%            | 47%               | 4%      | 0%      | 7%    |
| Wednesday PM | 282                | 24%  | 5%   | 4%            | 53%               | 7%      | 0%      | 7%    |
| Thursday AM  | 260                | 26%  | 4%   | 4%            | 58%               | 5%      | 0%      | 3%    |
| Thursday PM  | 258                | 22%  | 4%   | 3%            | 58%               | 10%     | 0%      | 3%    |

Percentages may not total 100% due to rounding.