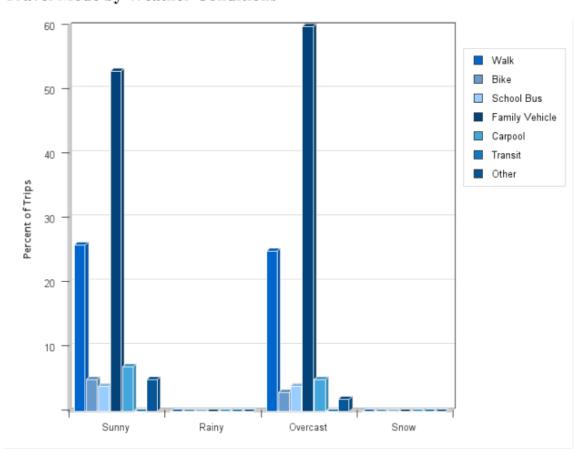

## **Travel Mode by Weather Conditions**

# **Travel Mode by Weather Condition**

| Weather<br>Condition | Number of Trips | Walk       | Bike        | School<br>Bus | Family<br>Vehicle | Carpool | Transit | Other |
|----------------------|-----------------|------------|-------------|---------------|-------------------|---------|---------|-------|
| Sunny                | 1276            | 26%        | 5%          | 4%            | 53%               | 7%      | 0.1%    | 5%    |
| Rainy                | 0               | 0%         | 0%          | 0%            | 0%                | 0%      | 0%      | 0%    |
| Overcast             | 409             | 25%        | 3%          | 4%            | 60%               | 5%      | 0.2%    | 2%    |
| Snow                 | 0               | 0%         | 0%          | 0%            | 0%                | 0%      | 0%      | 0%    |
| Percentages          | may not tot     | al 100% di | ue to round | ling          |                   |         |         |       |