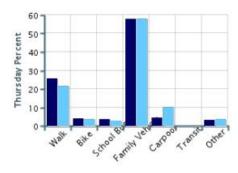

## Morning and Afternoon Travel Mode Comparison by Day

■ Morning

Afternoon

## Morning and Afternoon Travel Mode Comparison by Day

|              | Number<br>of Trips | Walk | Bike | School<br>Bus | Family<br>Vehicle | Carpool | Transit | Other |
|--------------|--------------------|------|------|---------------|-------------------|---------|---------|-------|
| Tuesday AM   | 299                | 26%  | 4%   | 5%            | 55%               | 6%      | 0.3%    | 3%    |
| Tuesday PM   | 299                | 24%  | 3%   | 3%            | 57%               | 7%      | 0.3%    | 5%    |
| Wednesday AM | 287                | 32%  | 6%   | 4%            | 47%               | 4%      | 0%      | 7%    |
| Wednesday PM | 282                | 24%  | 5%   | 4%            | 53%               | 7%      | 0%      | 7%    |
| Thursday AM  | 260                | 26%  | 4%   | 4%            | 58%               | 5%      | 0%      | 3%    |
| Thursday PM  | 258                | 22%  | 4%   | 3%            | 58%               | 10%     | 0%      | 3%    |

Percentages may not total 100% due to rounding.