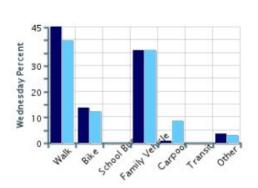

### Morning and Afternoon Travel Mode Comparison by Day

Morning

Afternoon

## Morning and Afternoon Travel Mode Comparison by Day

|              | Number<br>of Trips | Walk   | Bike  | School<br>Bus | Family<br>Vehicle | Carpool | Transit | Other |
|--------------|--------------------|--------|-------|---------------|-------------------|---------|---------|-------|
| Tuesday AM   | 285                | 46%    | 15%   | 0%            | 31%               | 1%      | 3%      | 4%    |
| Tuesday PM   | 236                | 36%    | 12%   | 0%            | 44%               | 4%      | 0%      | 4%    |
| Wednesday AM | 197                | 46%    | 14%   | 0%            | 36%               | 1%      | 0%      | 4%    |
| Wednesday PM | 196                | 40%    | 12%   | 0%            | 36%               | 9%      | 0%      | 3%    |
| Thursday AM  | 182                | 45%    | 12%   | 7%            | 33%               | 2%      | 0%      | 3%    |
| Thursday PM  | 166                | 36%    | 13%   | 7%            | 38%               | 4%      | 0%      | 2%    |
| D            | 1 1                | 000/ 1 | 20.00 | 25            |                   |         |         |       |