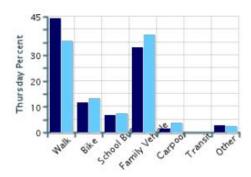

### Morning and Afternoon Travel Mode Comparison by Day

Morning

Afternoon

## Morning and Afternoon Travel Mode Comparison by Day

|              | Number<br>of Trips | Walk   | Bike  | School<br>Bus | Family<br>Vehicle | Carpool | Transit | Other |
|--------------|--------------------|--------|-------|---------------|-------------------|---------|---------|-------|
| Tuesday AM   | 285                | 46%    | 15%   | 0%            | 31%               | 1%      | 3%      | 4%    |
| Tuesday PM   | 236                | 36%    | 12%   | 0%            | 44%               | 4%      | 0%      | 4%    |
| Wednesday AM | 197                | 46%    | 14%   | 0%            | 36%               | 1%      | 0%      | 4%    |
| Wednesday PM | 196                | 40%    | 12%   | 0%            | 36%               | 9%      | 0%      | 3%    |
| Thursday AM  | 182                | 45%    | 12%   | 7%            | 33%               | 2%      | 0%      | 3%    |
| Thursday PM  | 166                | 36%    | 13%   | 7%            | 38%               | 4%      | 0%      | 2%    |
| D            | 1 1                | 000/ 1 | 20.00 | 25            |                   |         |         |       |