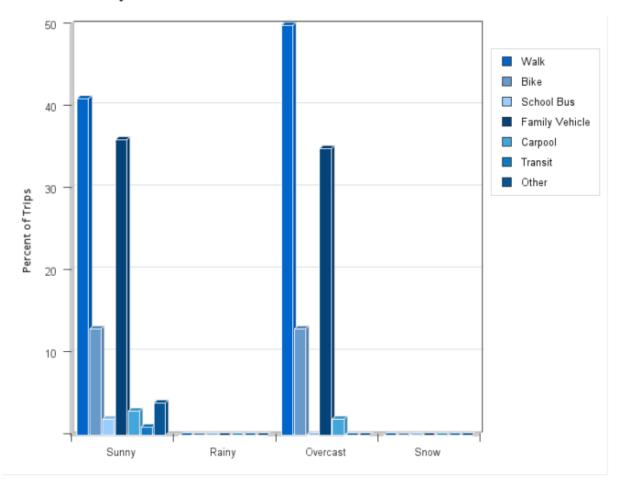

## **Travel Mode by Weather Conditions**

## **Travel Mode by Weather Condition**

| Weather<br>Condition |             | Walk      | Bike       | School<br>Bus | Family<br>Vehicle | Carpool | Transit | Other |
|----------------------|-------------|-----------|------------|---------------|-------------------|---------|---------|-------|
| Sunny                | 1200        | 41%       | 13%        | 2%            | 36%               | 3%      | 0.8%    | 4%    |
| Rainy                | 0           | 0%        | 0%         | 0%            | 0%                | 0%      | 0%      | 0%    |
| Overcast             | 62          | 50%       | 13%        | 0%            | 35%               | 2%      | 0%      | 0%    |
| Snow                 | 0           | 0%        | 0%         | 0%            | 0%                | 0%      | 0%      | 0%    |
| Percentages          | may not tot | al 100% d | ue to roun | ding.         |                   |         |         |       |