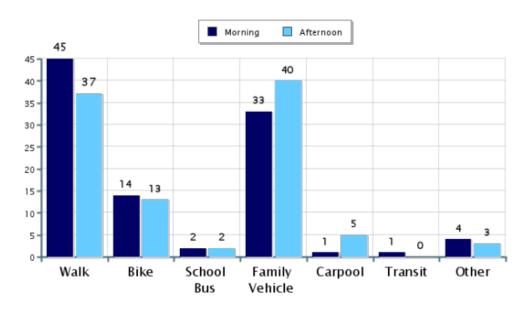

#### Morning and Afternoon Travel Mode Comparison

#### Morning and Afternoon Travel Mode Comparison

|            | Number<br>of Trips | Walk       | Bike       | School<br>Bus | Family<br>Vehicle | Carpool | Transit | Other |
|------------|--------------------|------------|------------|---------------|-------------------|---------|---------|-------|
| Morning    | 664                | 45%        | 14%        | 2%            | 33%               | 1%      | 1%      | 4%    |
| Afternoon  | 598                | 37%        | 13%        | 2%            | 40%               | 5%      | 0%      | 3%    |
| Percentage | es may not         | total 1009 | % due to 1 | rounding.     |                   |         |         |       |