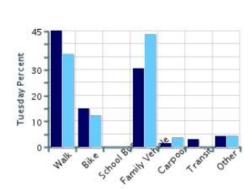

### Morning and Afternoon Travel Mode Comparison by Day

Morning

Afternoon

## Morning and Afternoon Travel Mode Comparison by Day

|              | Number<br>of Trips | Walk   | Bike  | School<br>Bus | Family<br>Vehicle | Carpool | Transit | Other |
|--------------|--------------------|--------|-------|---------------|-------------------|---------|---------|-------|
| Tuesday AM   | 285                | 46%    | 15%   | 0%            | 31%               | 1%      | 3%      | 4%    |
| Tuesday PM   | 236                | 36%    | 12%   | 0%            | 44%               | 4%      | 0%      | 4%    |
| Wednesday AM | 197                | 46%    | 14%   | 0%            | 36%               | 1%      | 0%      | 4%    |
| Wednesday PM | 196                | 40%    | 12%   | 0%            | 36%               | 9%      | 0%      | 3%    |
| Thursday AM  | 182                | 45%    | 12%   | 7%            | 33%               | 2%      | 0%      | 3%    |
| Thursday PM  | 166                | 36%    | 13%   | 7%            | 38%               | 4%      | 0%      | 2%    |
| D            | 1 1                | 000/ 1 | 20.00 | 25            |                   |         |         |       |