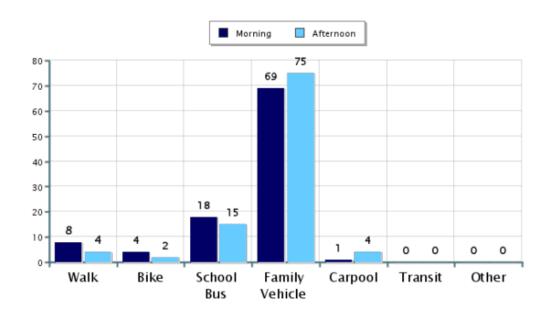

### **Morning and Afternoon Travel Mode Comparison**

#### Morning and Afternoon Travel Mode Comparison

|            | Number of Trips | Walk       | Bike     | School<br>Bus | Family<br>Vehicle | Carpool | Transit | Other |
|------------|-----------------|------------|----------|---------------|-------------------|---------|---------|-------|
| Morning    | 154             | 8%         | 4%       | 18%           | 69%               | 1%      | 0%      | 0%    |
| Afternoon  | 151             | 4%         | 2%       | 15%           | 75%               | 4%      | 0%      | 0%    |
| Percentage | es may not      | total 100° | % due to | rounding.     |                   |         |         |       |