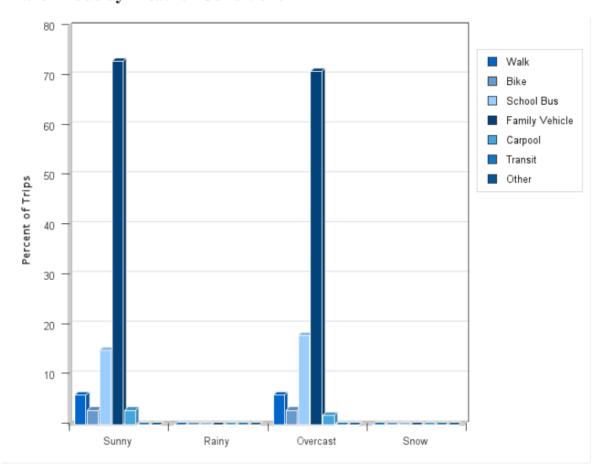

## **Travel Mode by Weather Conditions**

## **Travel Mode by Weather Condition**

| Weather<br>Condition                            | Number<br>of Trips | Walk | Bike | School<br>Bus | Family<br>Vehicle | Carpool | Transit | Other |  |
|-------------------------------------------------|--------------------|------|------|---------------|-------------------|---------|---------|-------|--|
| Sunny                                           | 173                | 6%   | 3%   | 15%           | 73%               | 3%      | 0%      | 0%    |  |
| Rainy                                           | 0                  | 0%   | 0%   | 0%            | 0%                | 0%      | 0%      | 0%    |  |
| Overcast                                        | 132                | 6%   | 3%   | 18%           | 71%               | 2%      | 0%      | 0%    |  |
| Snow                                            | 0                  | 0%   | 0%   | 0%            | 0%                | 0%      | 0%      | 0%    |  |
| Percentages may not total 100% due to rounding. |                    |      |      |               |                   |         |         |       |  |