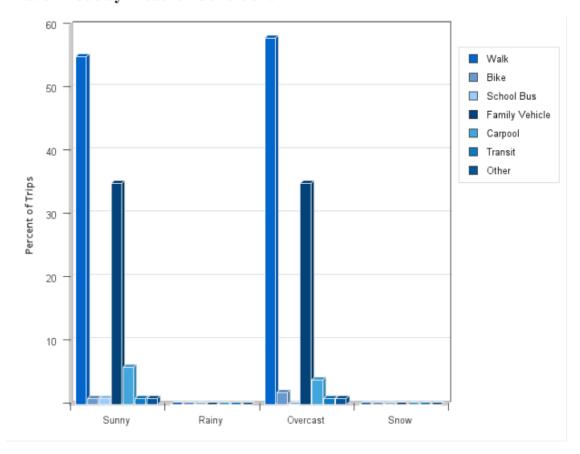

### **Travel Mode by Weather Conditions**

#### **Travel Mode by Weather Condition**

| Weather<br>Condition | Number of Trips | Walk        | Bike        | School<br>Bus | Family<br>Vehicle | Carpool | Transit | Other |
|----------------------|-----------------|-------------|-------------|---------------|-------------------|---------|---------|-------|
| Sunny                | 1142            | 55%         | 1%          | 0.7%          | 35%               | 6%      | 0.5%    | 1.0%  |
| Rainy                | 0               | 0%          | 0%          | 0%            | 0%                | 0%      | 0%      | 0%    |
| Overcast             | 1036            | 58%         | 2%          | 0.4%          | 35%               | 4%      | 0.6%    | 0.9%  |
| Snow                 | 0               | 0%          | 0%          | 0%            | 0%                | 0%      | 0%      | 0%    |
| Percentages          | may not tot     | tal 100% di | ue to round | dina          |                   |         |         |       |