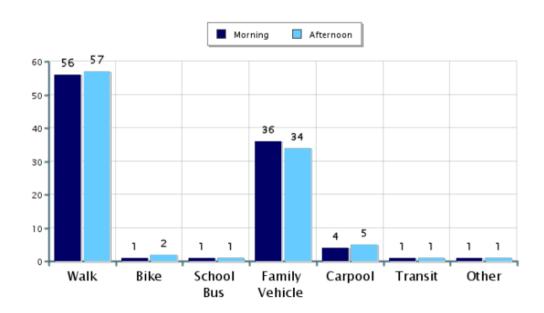

## **Morning and Afternoon Travel Mode Comparison**

#### Morning and Afternoon Travel Mode Comparison

|                                                 |           | Number<br>of Trips | Walk | Bike | School<br>Bus | Family<br>Vehicle | Carpool | Transit | Other |
|-------------------------------------------------|-----------|--------------------|------|------|---------------|-------------------|---------|---------|-------|
|                                                 | Morning   | 1148               | 56%  | 1%   | 0.5%          | 36%               | 4%      | 0.5%    | 0.8%  |
|                                                 | Afternoon | 1030               | 57%  | 2%   | 0.6%          | 34%               | 5%      | 0.6%    | 1%    |
| Percentages may not total 100% due to rounding. |           |                    |      |      |               |                   |         |         |       |