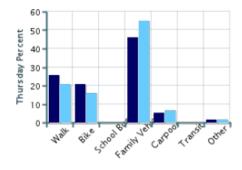

#### Morning and Afternoon Travel Mode Comparison by Day

Morning

Afternoon

#### Morning and Afternoon Travel Mode Comparison by Day

|                 | Number<br>of Trips | Walk       | Bike       | School<br>Bus | Family<br>Vehicle | Carpool | Transit | Other |
|-----------------|--------------------|------------|------------|---------------|-------------------|---------|---------|-------|
| Tuesday AM      | 371                | 30%        | 15%        | 0%            | 46%               | 7%      | 0%      | 3%    |
| Tuesday PM      | 345                | 24%        | 14%        | 0%            | 54%               | 5%      | 0%      | 3%    |
| Wednesday AM    | 406                | 33%        | 17%        | 0%            | 42%               | 4%      | 0%      | 3%    |
| Wednesday PM    | 370                | 25%        | 16%        | 0%            | 48%               | 8%      | 0%      | 3%    |
| Thursday AM     | 409                | 26%        | 21%        | 0%            | 46%               | 5%      | 0%      | 2%    |
| Thursday PM     | 368                | 21%        | 16%        | 0%            | 55%               | 7%      | 0%      | 2%    |
| Percentages may | not total 1        | 00% due to | o rounding |               |                   |         |         |       |