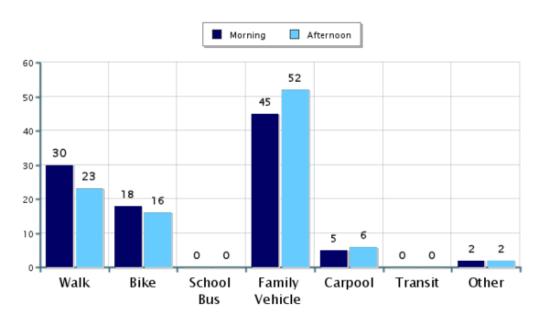

#### Morning and Afternoon Travel Mode Comparison

### Morning and Afternoon Travel Mode Comparison

|            | Number of Trips | Walk       | Bike       | School<br>Bus | Family<br>Vehicle | Carpool | Transit | Other |
|------------|-----------------|------------|------------|---------------|-------------------|---------|---------|-------|
| Morning    | 1186            | 30%        | 18%        | 0%            | 45%               | 5%      | 0%      | 2%    |
| Afternoon  | 1083            | 23%        | 16%        | 0%            | 52%               | 6%      | 0%      | 2%    |
| Percentage | es may not      | total 1009 | % due to 1 | rounding.     |                   |         |         |       |