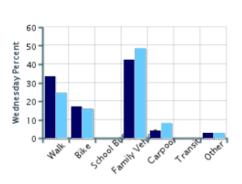

#### Morning and Afternoon Travel Mode Comparison by Day

Morning

Afternoon

#### Morning and Afternoon Travel Mode Comparison by Day

|                 | Number<br>of Trips | Walk       | Bike       | School<br>Bus | Family<br>Vehicle | Carpool | Transit | Other |
|-----------------|--------------------|------------|------------|---------------|-------------------|---------|---------|-------|
| Tuesday AM      | 371                | 30%        | 15%        | 0%            | 46%               | 7%      | 0%      | 3%    |
| Tuesday PM      | 345                | 24%        | 14%        | 0%            | 54%               | 5%      | 0%      | 3%    |
| Wednesday AM    | 406                | 33%        | 17%        | 0%            | 42%               | 4%      | 0%      | 3%    |
| Wednesday PM    | 370                | 25%        | 16%        | 0%            | 48%               | 8%      | 0%      | 3%    |
| Thursday AM     | 409                | 26%        | 21%        | 0%            | 46%               | 5%      | 0%      | 2%    |
| Thursday PM     | 368                | 21%        | 16%        | 0%            | 55%               | 7%      | 0%      | 2%    |
| Percentages may | not total 1        | 00% due to | o rounding |               |                   |         |         |       |