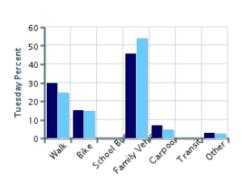

#### Morning and Afternoon Travel Mode Comparison by Day

Morning

Afternoon

#### Morning and Afternoon Travel Mode Comparison by Day

|                 | Number<br>of Trips | Walk       | Bike       | School<br>Bus | Family<br>Vehicle | Carpool | Transit | Other |
|-----------------|--------------------|------------|------------|---------------|-------------------|---------|---------|-------|
| Tuesday AM      | 371                | 30%        | 15%        | 0%            | 46%               | 7%      | 0%      | 3%    |
| Tuesday PM      | 345                | 24%        | 14%        | 0%            | 54%               | 5%      | 0%      | 3%    |
| Wednesday AM    | 406                | 33%        | 17%        | 0%            | 42%               | 4%      | 0%      | 3%    |
| Wednesday PM    | 370                | 25%        | 16%        | 0%            | 48%               | 8%      | 0%      | 3%    |
| Thursday AM     | 409                | 26%        | 21%        | 0%            | 46%               | 5%      | 0%      | 2%    |
| Thursday PM     | 368                | 21%        | 16%        | 0%            | 55%               | 7%      | 0%      | 2%    |
| Percentages may | not total 1        | 00% due to | o rounding |               |                   |         |         |       |