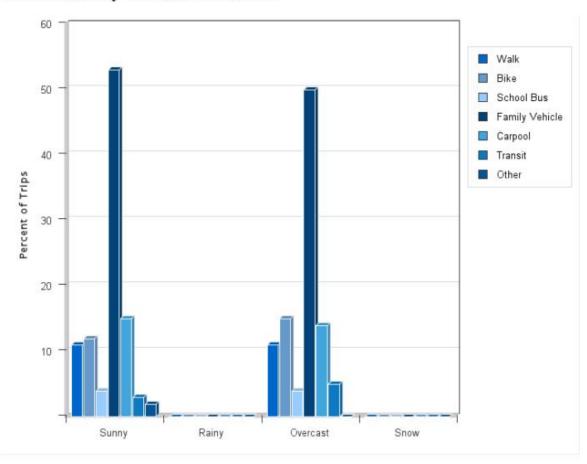

## Travel Mode by Weather Conditions

## **Travel Mode by Weather Condition**

| Weather<br>Condition | Number<br>of Trips | Walk | Bike | School<br>Bus | Family<br>Vehicle | Carpool | Transit | Other |
|----------------------|--------------------|------|------|---------------|-------------------|---------|---------|-------|
| Sunny                | 1704               | 11%  | 12%  | 4%            | 53%               | 15%     | 3%      | 2%    |
| Rainy                | 0                  | 0%   | 0%   | 0%            | 0%                | 0%      | 0%      | 0%    |
| Overcast             | 1050               | 11%  | 15%  | 4%            | 50%               | 14%     | 5%      | 0.2%  |
| Snow                 | 0                  | 0%   | 0%   | 0%            | 0%                | 0%      | 0%      | 0%    |