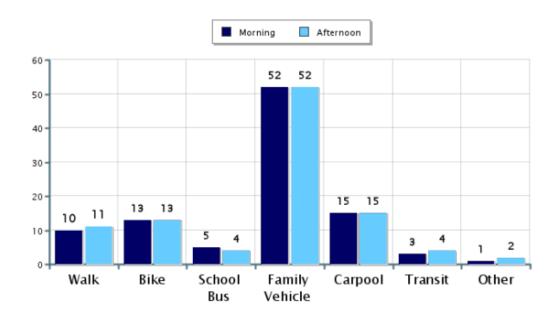

### **Morning and Afternoon Travel Mode Comparison**

#### Morning and Afternoon Travel Mode Comparison

|                                                 | Number<br>of Trips | Walk | Bike | School<br>Bus | Family<br>Vehicle | Carpool | Transit | Other |  |  |
|-------------------------------------------------|--------------------|------|------|---------------|-------------------|---------|---------|-------|--|--|
| Morning                                         | 1482               | 10%  | 13%  | 5%            | 52%               | 15%     | 3%      | 1%    |  |  |
| Afternoon                                       | 1335               | 11%  | 13%  | 4%            | 52%               | 15%     | 4%      | 2%    |  |  |
| Percentages may not total 100% due to rounding. |                    |      |      |               |                   |         |         |       |  |  |