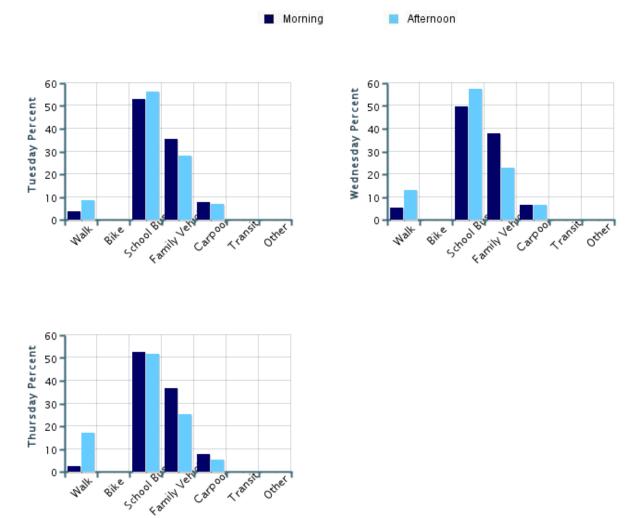

### Morning and Afternoon Travel Mode Comparison by Day

#### Morning and Afternoon Travel Mode Comparison by Day

|              | Number<br>of Trips | Walk    | Bike | School<br>Bus | Family<br>Vehicle | Carpool | Transit | Other |
|--------------|--------------------|---------|------|---------------|-------------------|---------|---------|-------|
| Tuesday AM   | 104                | 4%      | 0%   | 53%           | 36%               | 8%      | 0%      | 0%    |
| Tuesday PM   | 103                | 9%      | 0%   | 56%           | 28%               | 7%      | 0%      | 0%    |
| Wednesday AM | 92                 | 5%      | 0%   | 50%           | 38%               | 7%      | 0%      | 0%    |
| Wednesday PM | 92                 | 13%     | 0%   | 58%           | 23%               | 7%      | 0%      | 0%    |
| Thursday AM  | 76                 | 3%      | 0%   | 53%           | 37%               | 8%      | 0%      | 0%    |
| Thursday PM  | 75                 | 17%     | 0%   | 52%           | 25%               | 5%      | 0%      | 0%    |
| D            | 1 1                | 000/ 1+ |      |               |                   |         |         |       |

Percentages may not total 100% due to rounding.