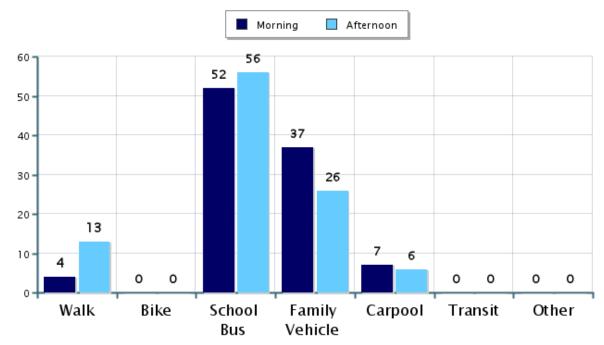

### **Morning and Afternoon Travel Mode Comparison**

#### **Morning and Afternoon Travel Mode Comparison**

|            | Number<br>of Trips | Walk       | Bike     | School<br>Bus | Family<br>Vehicle | Carpool | Transit | Other |
|------------|--------------------|------------|----------|---------------|-------------------|---------|---------|-------|
| Morning    | 272                | 4%         | 0%       | 52%           | 37%               | 7%      | 0%      | 0%    |
| Afternoon  | 270                | 13%        | 0%       | 56%           | 26%               | 6%      | 0%      | 0%    |
| Percentage | es may not         | total 1009 | % due to | rounding      |                   |         |         |       |

ercentages may not total 100% due to rounding.