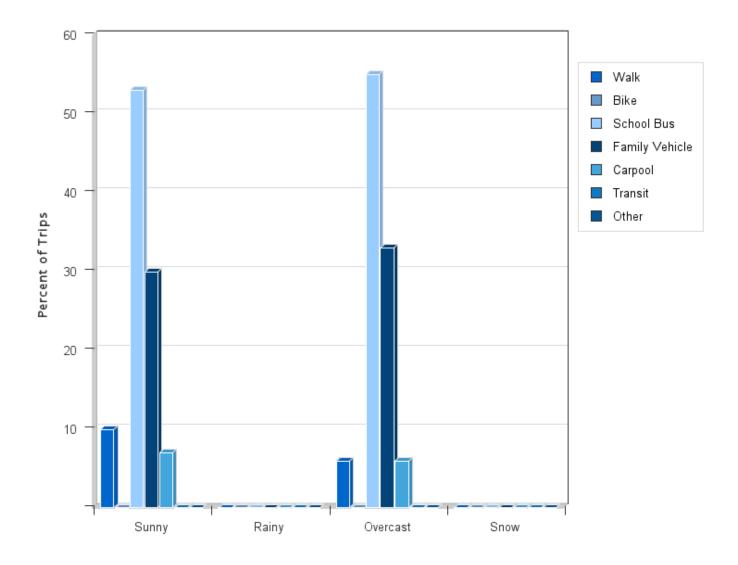

#### **Travel Mode by Weather Conditions**

## **Travel Mode by Weather Condition**

| Weather   | Number   | Walk          | Bike | School | Family  | Camaal  | Tuanait | Other |
|-----------|----------|---------------|------|--------|---------|---------|---------|-------|
| Condition | of Trips |               |      | Bus    | Vehicle | Carpool | Transit | Other |
| Sunny     | 302      | 10%           | 0%   | 53%    | 30%     | 7%      | 0%      | 0%    |
| Rainy     | 0        | 0%            | 0%   | 0%     | 0%      | 0%      | 0%      | 0%    |
| Overcast  | 240      | 6%            | 0%   | 55%    | 33%     | 6%      | 0%      | 0%    |
| Snow      | 0        | 0%            | 0%   | 0%     | 0%      | 0%      | 0%      | 0%    |
| D. I      |          | 1 1 0 0 0 / 1 |      |        |         |         |         |       |

Percentages may not total 100% due to rounding.