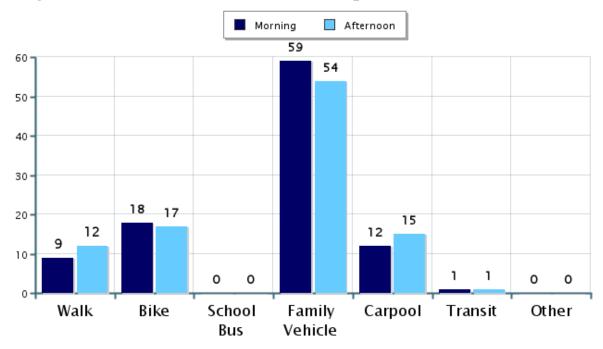

#### **Morning and Afternoon Travel Mode Comparison**

#### Morning and Afternoon Travel Mode Comparison

|            | Number of Trips | Walk       | Bike       | School<br>Bus | Family<br>Vehicle | Carpool | Transit | Other |
|------------|-----------------|------------|------------|---------------|-------------------|---------|---------|-------|
| Morning    | 419             | 9%         | 18%        | 0%            | 59%               | 12%     | 1%      | 0.2%  |
| Afternoon  | 384             | 12%        | 17%        | 0%            | 54%               | 15%     | 1%      | 0%    |
| Percentage | es may not      | total 1009 | % due to 1 | rounding.     |                   |         |         |       |