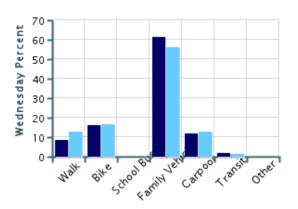

### Morning and Afternoon Travel Mode Comparison by Day

## Morning and Afternoon Travel Mode Comparison by Day

|              | Number of Trips | Walk | Bike | School<br>Bus | Family<br>Vehicle | Carpool | Transit | Other |
|--------------|-----------------|------|------|---------------|-------------------|---------|---------|-------|
| Tuesday AM   | 140             | 11%  | 19%  | 0%            | 56%               | 13%     | 0.7%    | 0.7%  |
| Tuesday PM   | 134             | 14%  | 17%  | 0%            | 51%               | 17%     | 0.7%    | 0%    |
| Wednesday AM | 165             | 8%   | 16%  | 0%            | 61%               | 12%     | 2%      | 0%    |
| Wednesday PM | 139             | 13%  | 17%  | 0%            | 56%               | 13%     | 1%      | 0%    |
| Thursday AM  | 114             | 8%   | 19%  | 0%            | 60%               | 12%     | 0.9%    | 0%    |
| Thursday PM  | 111             | 9%   | 18%  | 0%            | 57%               | 15%     | 0.9%    | 0%    |