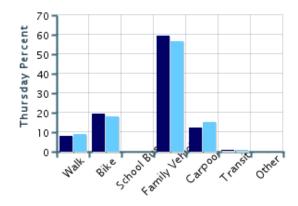

### Morning and Afternoon Travel Mode Comparison by Day

## Morning and Afternoon Travel Mode Comparison by Day

|              | Number of Trips | Walk | Bike | School<br>Bus | Family<br>Vehicle | Carpool | Transit | Other |
|--------------|-----------------|------|------|---------------|-------------------|---------|---------|-------|
| Tuesday AM   | 140             | 11%  | 19%  | 0%            | 56%               | 13%     | 0.7%    | 0.7%  |
| Tuesday PM   | 134             | 14%  | 17%  | 0%            | 51%               | 17%     | 0.7%    | 0%    |
| Wednesday AM | 165             | 8%   | 16%  | 0%            | 61%               | 12%     | 2%      | 0%    |
| Wednesday PM | 139             | 13%  | 17%  | 0%            | 56%               | 13%     | 1%      | 0%    |
| Thursday AM  | 114             | 8%   | 19%  | 0%            | 60%               | 12%     | 0.9%    | 0%    |
| Thursday PM  | 111             | 9%   | 18%  | 0%            | 57%               | 15%     | 0.9%    | 0%    |