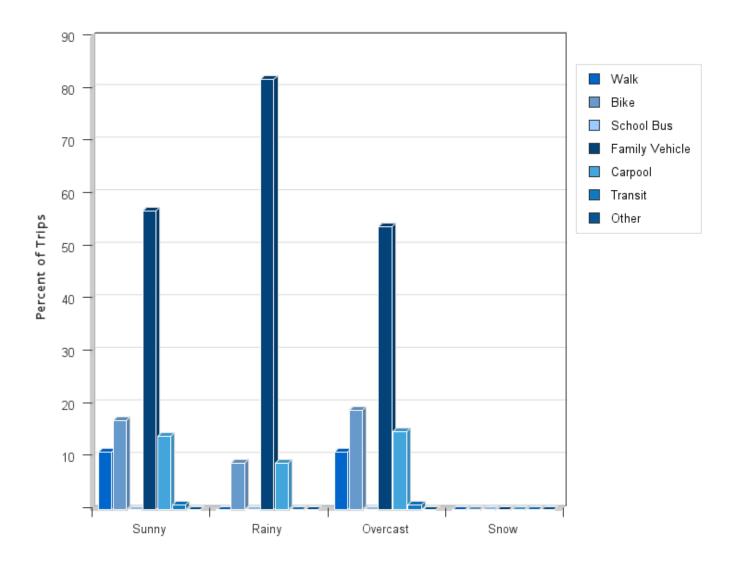

# **Travel Mode by Weather Conditions**

# **Travel Mode by Weather Condition**

| Weather   | Number   | Walk | Bike | School | Family  | Carpool | Transit   | Other |
|-----------|----------|------|------|--------|---------|---------|-----------|-------|
| Condition | of Trips | waik | DIKE | Bus    | Vehicle | Carpoor | 11 alisit | Other |
| Sunny     | 557      | 11%  | 17%  | 0%     | 57%     | 14%     | 1%        | 0.2%  |
| Rainy     | 44       | 0%   | 9%   | 0%     | 82%     | 9%      | 0%        | 0%    |
| Overcast  | 139      | 11%  | 19%  | 0%     | 54%     | 15%     | 0.7%      | 0%    |
| Snow      | 0        | 0%   | 0%   | 0%     | 0%      | 0%      | 0%        | 0%    |

Percentages may not total 100% due to rounding.