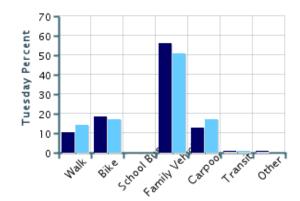

### Morning and Afternoon Travel Mode Comparison by Day

## Morning and Afternoon Travel Mode Comparison by Day

|              | Number of Trips | Walk | Bike | School<br>Bus | Family<br>Vehicle | Carpool | Transit | Other |
|--------------|-----------------|------|------|---------------|-------------------|---------|---------|-------|
| Tuesday AM   | 140             | 11%  | 19%  | 0%            | 56%               | 13%     | 0.7%    | 0.7%  |
| Tuesday PM   | 134             | 14%  | 17%  | 0%            | 51%               | 17%     | 0.7%    | 0%    |
| Wednesday AM | 165             | 8%   | 16%  | 0%            | 61%               | 12%     | 2%      | 0%    |
| Wednesday PM | 139             | 13%  | 17%  | 0%            | 56%               | 13%     | 1%      | 0%    |
| Thursday AM  | 114             | 8%   | 19%  | 0%            | 60%               | 12%     | 0.9%    | 0%    |
| Thursday PM  | 111             | 9%   | 18%  | 0%            | 57%               | 15%     | 0.9%    | 0%    |